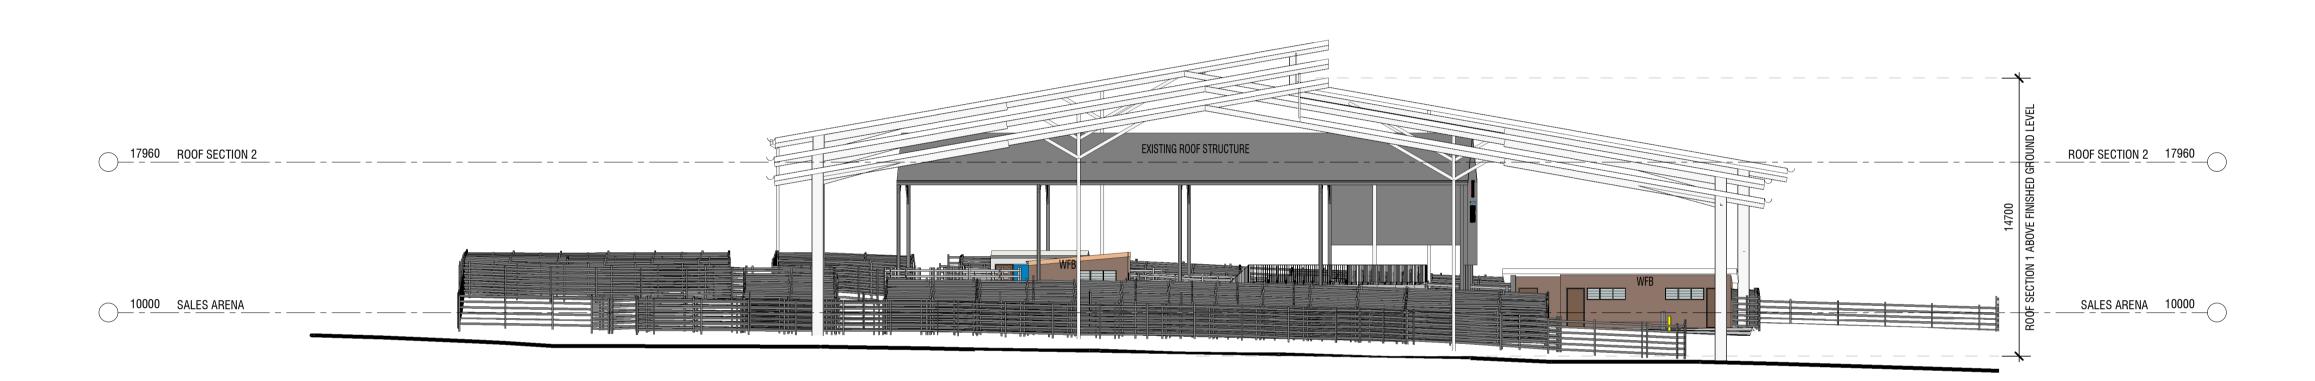

DEVELOPMENT APPLICATION

| YARDS<br>NT | scale 1 : 500<br>drawn Author<br>checked Checker<br>verified Approver | @A1<br>01.02.2023<br>01.02.2023 | plotted    | 1/02/2023<br>12:01:30 PM | drawing<br>ELEVAT | IONS - OVE     | RALL     |
|-------------|-----------------------------------------------------------------------|---------------------------------|------------|--------------------------|-------------------|----------------|----------|
|             | approved Approver                                                     | 01.02.2023                      |            |                          | project number    | drawing number | revision |
|             | total number of sheets                                                | No                              | true north |                          | 22016             | DA300          | 2        |

3

|                             |     |                        |     |                       |     | GEND                     | LEG |               |                       |                                                                                               |                                 |     |
|-----------------------------|-----|------------------------|-----|-----------------------|-----|--------------------------|-----|---------------|-----------------------|-----------------------------------------------------------------------------------------------|---------------------------------|-----|
| WFC WALL FIBRE CEMENT       | WFC | STEEL COLUMN           | SC  | CERAMIC TILE          | FCT | ADJUSTABLE GLAZED LOUVRE | AGL |               |                       |                                                                                               |                                 |     |
| WPB WALL PLASTERBOARD       | WPB | SOAP DISPENSER         | SD  | FIXED GLAZING         | FG  | BOLLARD                  | В   |               |                       |                                                                                               |                                 |     |
| WRB WALL RENDERED BRICKWORK | WRB | SHELF                  | SH  | HANDRAIL              | HR  | REMOVABLE BOLLARD        | B-R | M AB          |                       | 3 UPDATED ISSUE FOR DEVELOPMENT APPLICATION                                                   | 01.02.2023                      | 2   |
|                             |     | SKIRTING               | SK  | MIRROR                | Mi  | BALUSTRADE               | BAL | M AB          |                       | 3 ISSUED FOR DEVELOPMENT APPLICATION                                                          |                                 | 1   |
|                             |     | STEEL                  | ST  | MICROWAVE             | MV  | BASIN                    | BSN | tials checked | initi                 | details                                                                                       | date                            | rev |
|                             |     | TOILET PAPER DISPENSER | TPD | PAPER TOWEL DISPENSER | PTD | CURTAIN                  | CTN | -             |                       |                                                                                               |                                 |     |
|                             |     | TRANSLUCENT SHEETING   | TS  | ROBE HOOK             | RH  | DOWNPIPE                 | DP  | E             | ES WILL B             | ONTROLLED - CHANGES W                                                                         | CC                              |     |
|                             |     | WALL BLOCKWORK         | WB  | METAL ROOF SHEETING   | RMS | DISPLAY SCREEN           | DS  | אר            |                       |                                                                                               | מא                              |     |
|                             |     | CERAMIC TILE           | WCT | ROLLER SHUTTER        | RS  | DISHWASHER               | DW  |               |                       |                                                                                               |                                 |     |
|                             |     | WALL FACE BRICKWORK    | WFB | RAINWATER GUTTER      | RWG | EXISTING                 | EX  | ( SALEYARD    | REVIT\22016 - KEMPSEY |                                                                                               | pjects\2022\220<br>LOPMENT APPL |     |
|                             |     | CERAMIC TILE           | WCT | ROLLER SHUTTER        | RS  | DISHWASHER               | DW  |               |                       | VISED - NOT FOR CONSTR<br>D16-KEMPSEY SALE YARD REDEVELOPMENT/3_DRA REVIT/220<br>LIGATION./VT | pjects\2022\220                 |     |