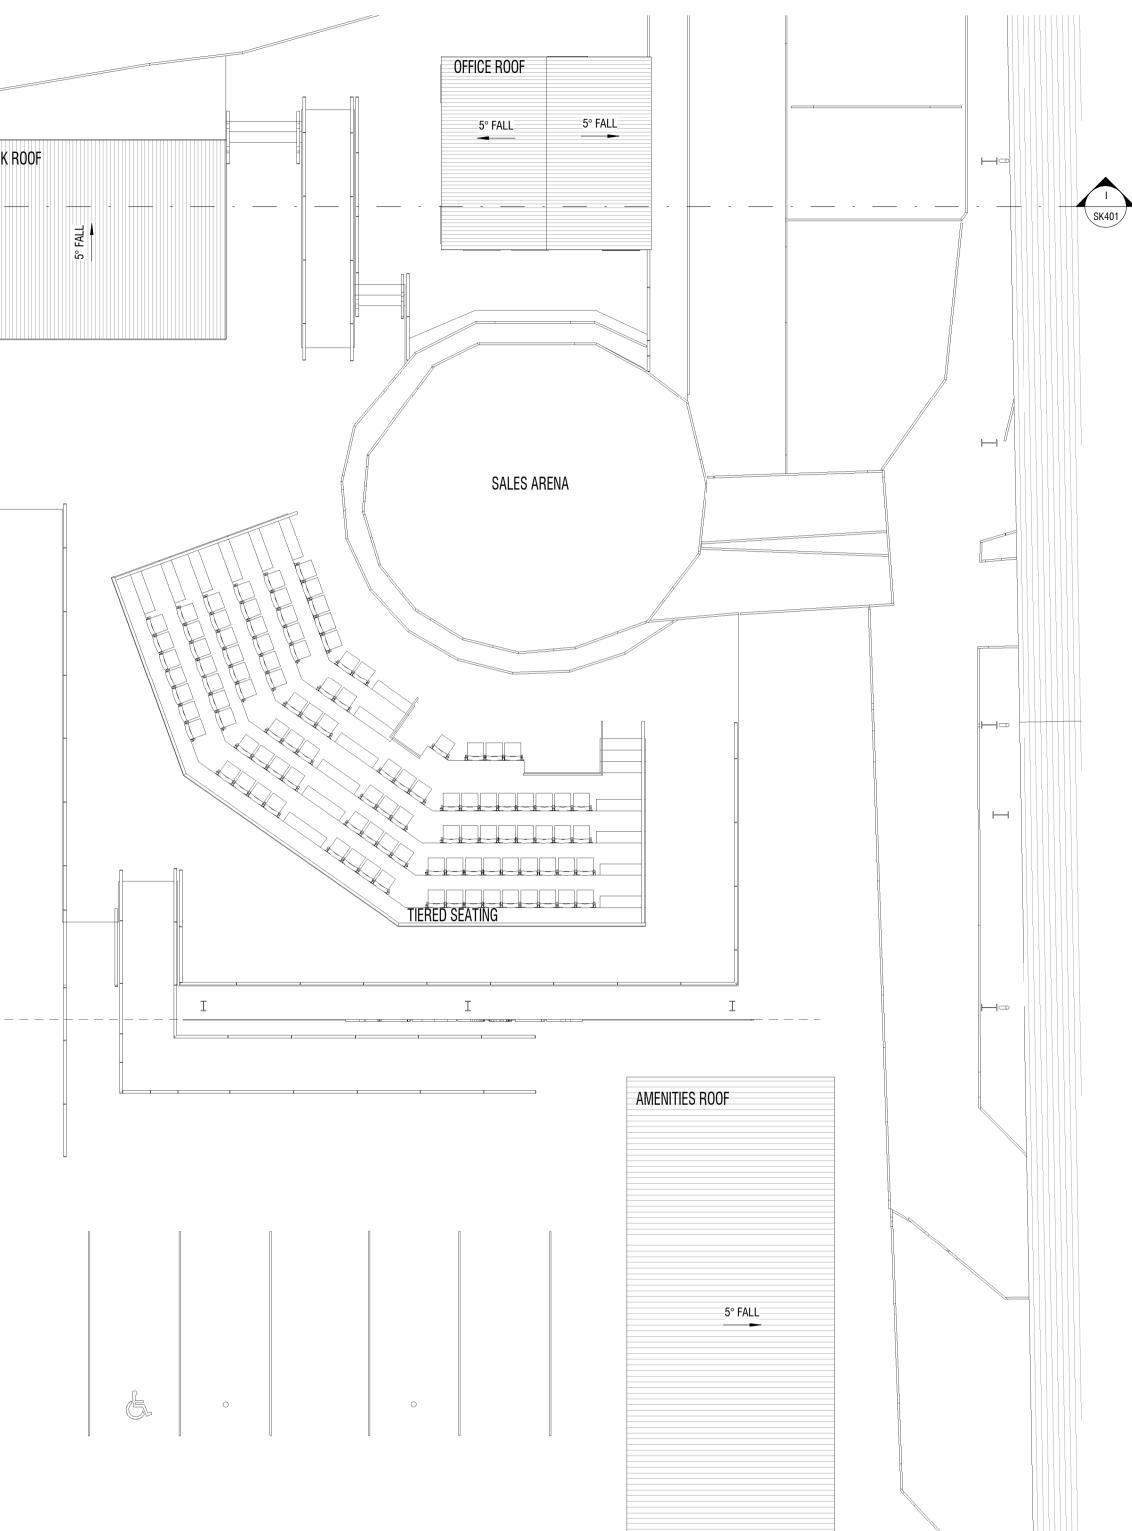

10000 SALES ARENA

17960 ROOF SECTION 2

|                      |  | NFW B | OOF SECTION | 3 |  |
|----------------------|--|-------|-------------|---|--|
|                      |  |       |             | 0 |  |
| 17960 ROOF SECTION 2 |  |       |             |   |  |
|                      |  |       |             |   |  |
| 10000 SALES ARENA    |  |       |             |   |  |

client KEMPSEY SHIRE COUNCIL

project KEMPSEY SALE REDEVELOPMENT SALEYARDS ROAD KEMPSEY NSW 2440

| <br>OOF SECTION 2 | 17960 |  |
|-------------------|-------|--|
| <br>SALES ARENA   | 10000 |  |

| ROOF SECTION 2 | 17960 |  |
|----------------|-------|--|
| SALES ARENA    | 10000 |  |