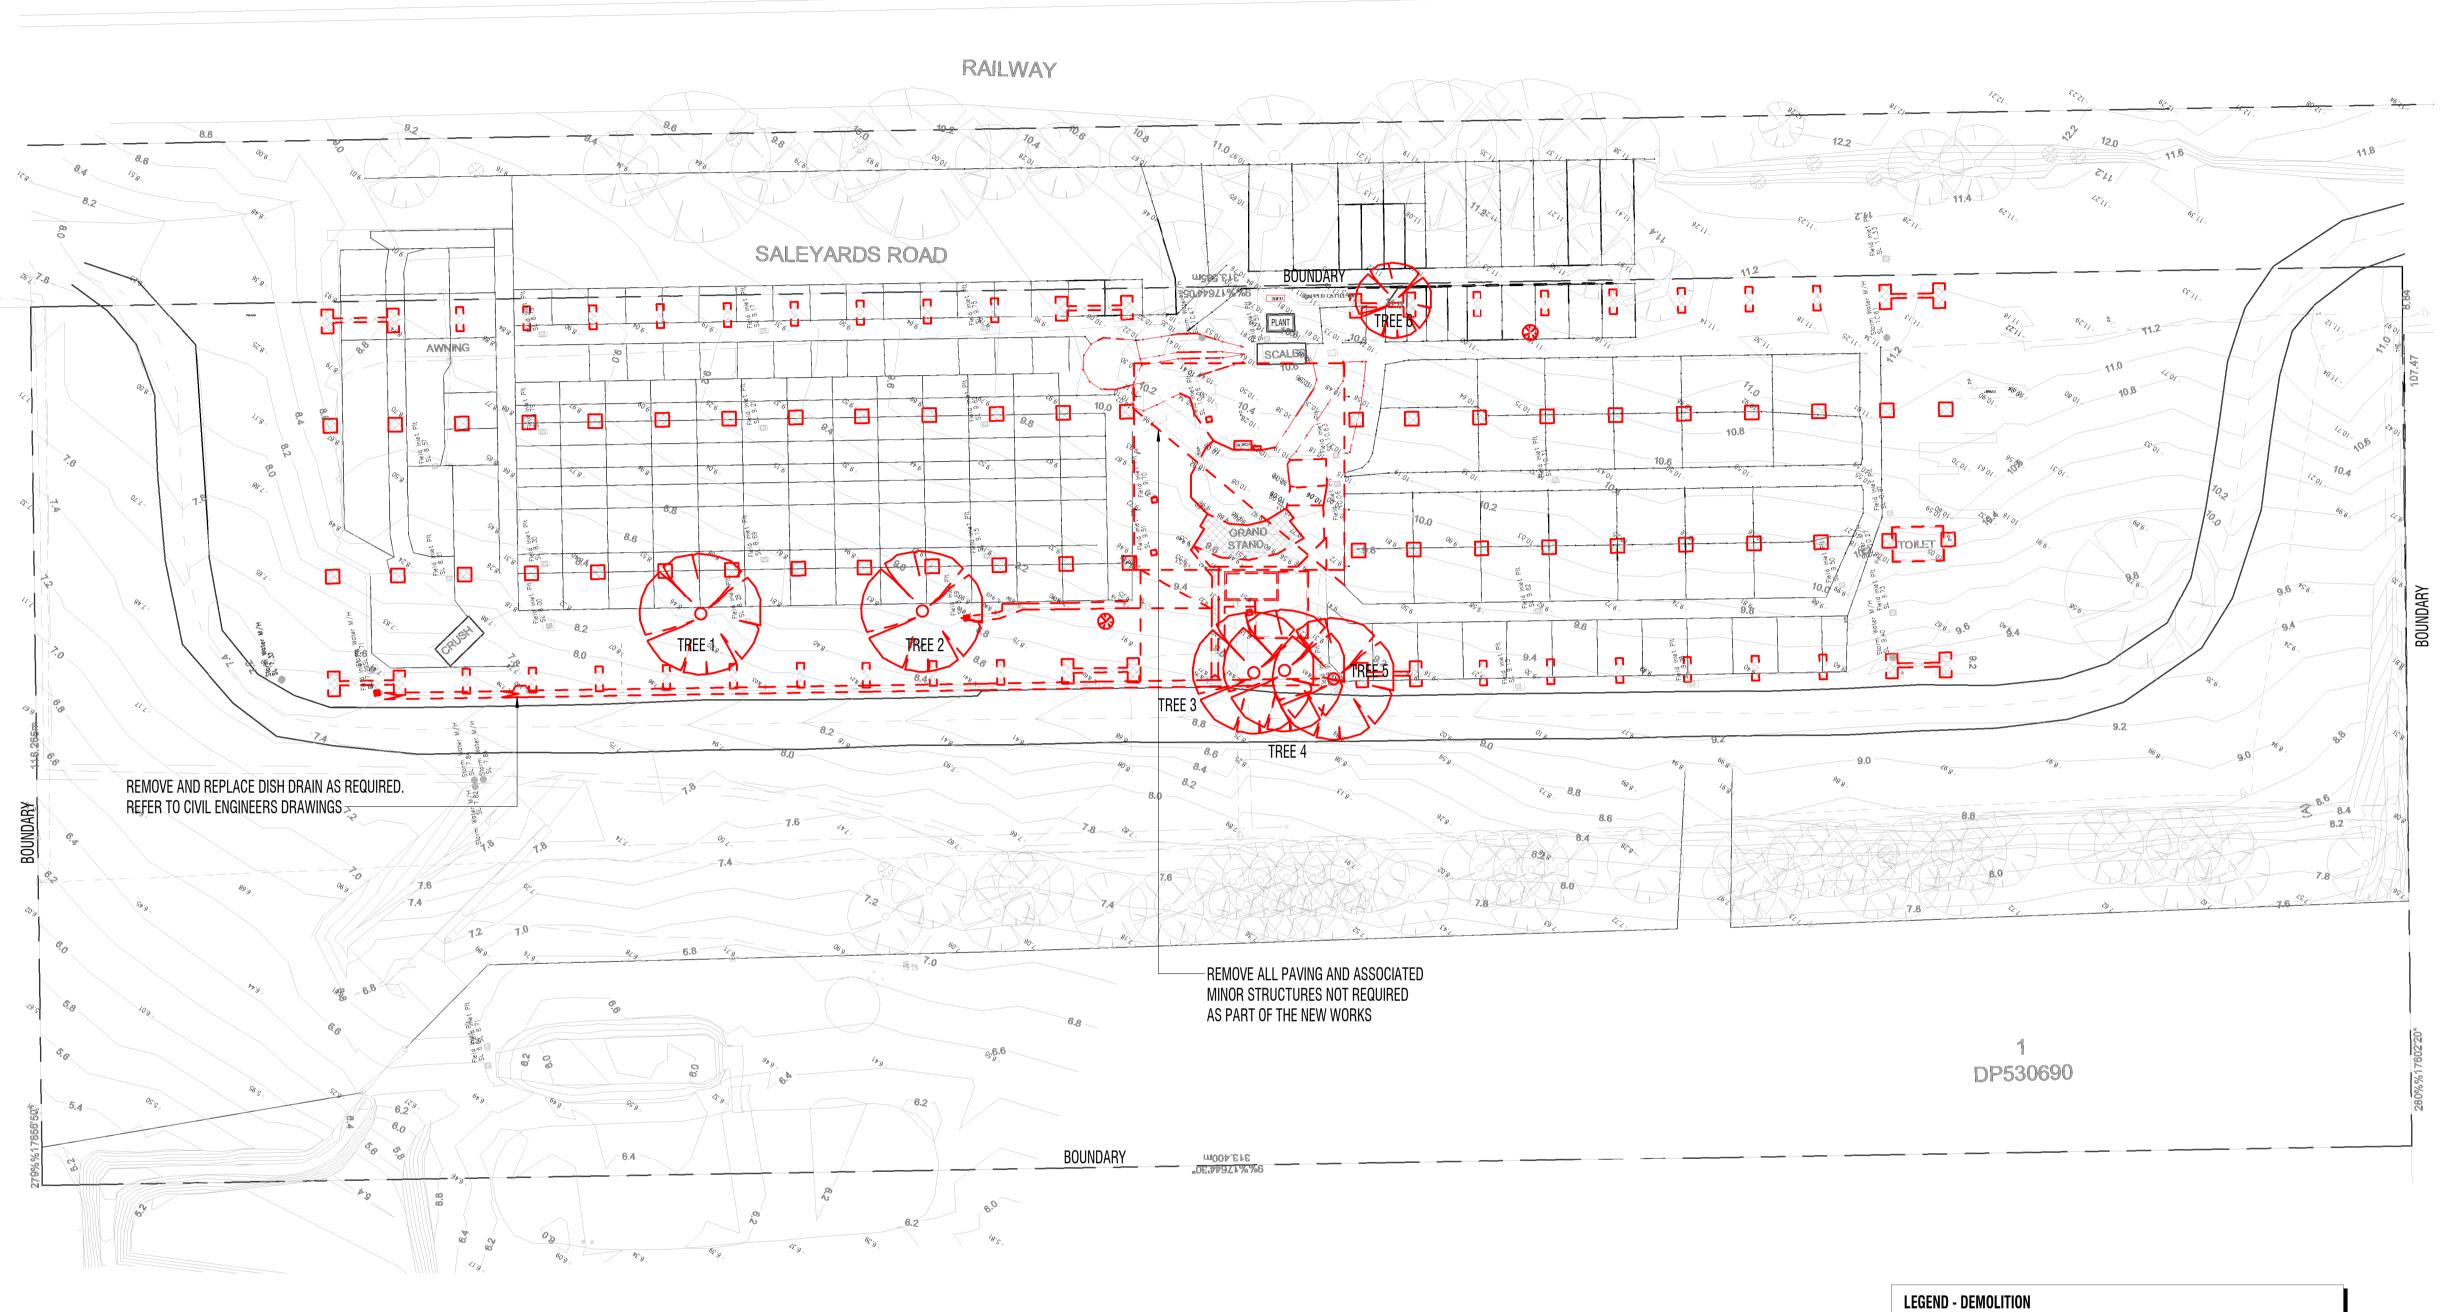

# **DRAWING LIST**

| DA001 | COVER PAGE & DRAWING LIST  | DA201 |
|-------|----------------------------|-------|
| DA050 | OVERALL SITE PLAN          | DA202 |
| DA060 | SITE PLAN - DEMOLITION     | DA203 |
| DA100 | FLOOR PLAN - SALES ARENA   | DA300 |
| DA101 | FLOOR PLAN - INBOUND YARD  | DA301 |
| DA102 | FLOOR PLAN - OUTBOUND YARD | DA302 |
| DA200 | ROOF PLAN - OVERALL        | DA303 |

project **KEMPSEY SALE YARDS** REDEVELOPMENT SALEYARDS ROAD KEMPSEY NSW 2440

DEVELOPMENT APPLICATION

scale As indicated drawn Author checked Checker 01.02.2023 verified Approver 01.02.2023 approved Approver 01.02.2023 total number of sheets

@A1 plotted Z No true north

1/02/2023 12:01:00 PM

drawing SITE PLAN -DEMOLITION project number drawing number revision DA060 2 22016