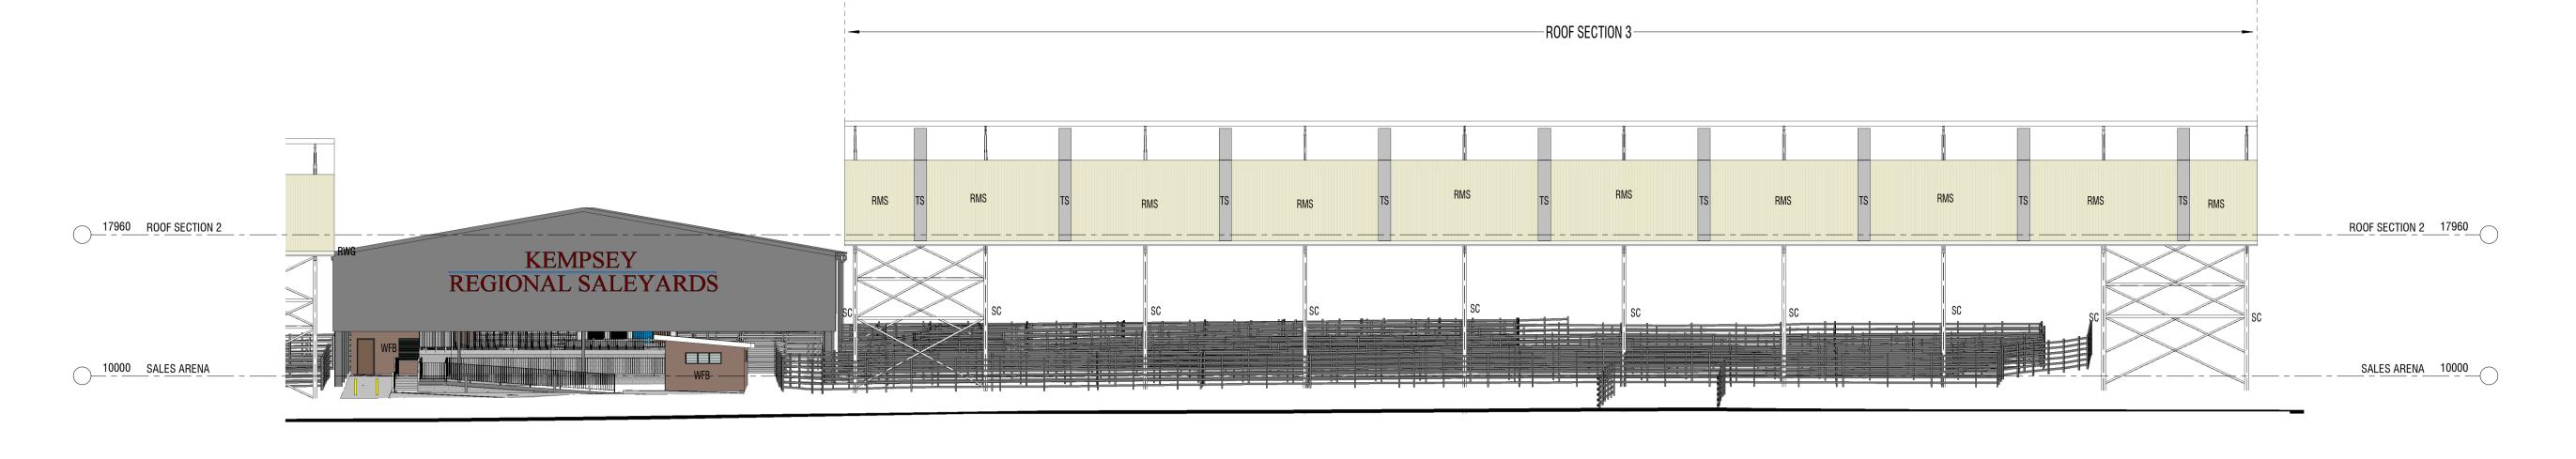

10000 SALES ARENA

17960 ROOF SECTION 2

|                      |  | NFW B | OOF SECTION | 3 |  |
|----------------------|--|-------|-------------|---|--|
|                      |  |       |             | 0 |  |
| 17960 ROOF SECTION 2 |  |       |             |   |  |
|                      |  |       |             |   |  |
| 10000 SALES ARENA    |  |       |             |   |  |

client KEMPSEY SHIRE COUNCIL

project KEMPSEY SALE REDEVELOPMENT SALEYARDS ROAD KEMPSEY NSW 2440

| <br>OOF SECTION 2 | 17960 |  |
|-------------------|-------|--|
| <br>SALES ARENA   | 10000 |  |

| ROOF SECTION 2 | 17960 |  |
|----------------|-------|--|
| SALES ARENA    | 10000 |  |

COUNCIL

REDEVELOPMEN SALEYARDS ROAD KEMPSEY NSW 2440

|         |                               |            |            |                          |                |                | DEVELOPMENI |
|---------|-------------------------------|------------|------------|--------------------------|----------------|----------------|-------------|
| E YARDS | scale 1 : 200<br>drawn Author | @A1        | plotted    | 1/02/2023<br>12:01:43 PM | drawing        | VATIONS        |             |
|         | checked Checker               | 01.02.2023 |            |                          |                |                |             |
| INT     | verified Approver             | 01.02.2023 |            |                          | UUIE           | BOUND YA       | אט          |
|         | approved Approver             | 01.02.2023 |            |                          | project number | drawing number | revision    |
|         | total number of sheets        | No         | true north |                          | 22016          | DA302          | 2           |