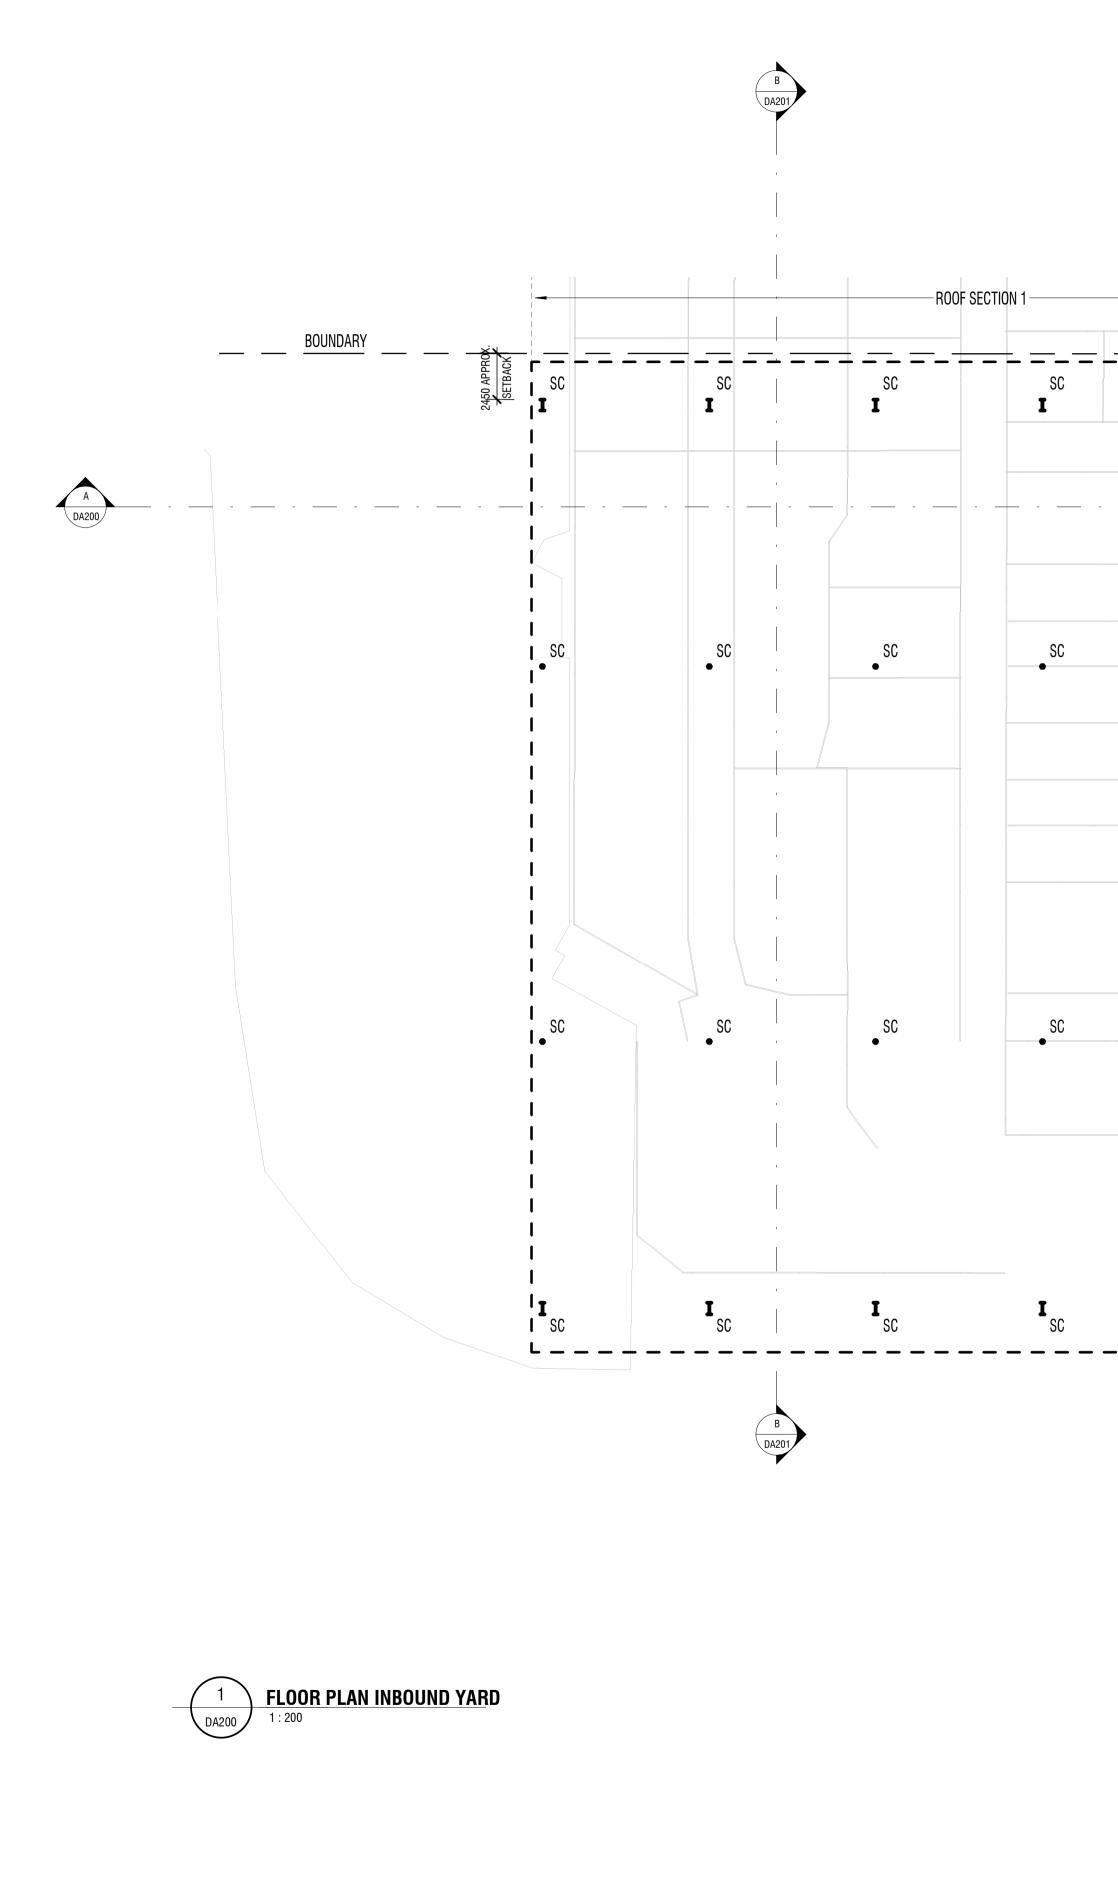

STEEL COLUMN

SC

SD

SH

SK

WFC WALL FIBRE CEMENT WPB WALL PLASTERBOARD WRB WALL RENDERED BRICKWORK

|   |      |      |              |                | ROOF  | SECTION 2 |         |
|---|------|------|--------------|----------------|-------|-----------|---------|
| - |      | SC   | BOUNDARY     |                | SC SC | SC<br>I   | SC<br>I |
|   |      |      |              |                |       |           |         |
|   |      |      |              |                |       |           |         |
|   | • SC | • SC |              | • SC           | • SC  | • SC      | • SC    |
|   |      |      | I EXISTIN    | g inbound yard |       |           |         |
|   |      |      |              |                |       |           |         |
|   | SC   | SC   | I<br>I<br>SC | SC             | SC    | SC        | SC      |
|   |      |      |              |                |       | •         |         |

| ١ | T  | T  | l <sub>T</sub> | T  | <b>T</b> 1 | r · | T    |
|---|----|----|----------------|----|------------|-----|------|
| 4 | SC | SC | I SC           | SC | SC         | SC  | • sc |
|   |    |    |                |    |            |     |      |
|   |    |    |                |    |            |     |      |

client KEMPSEY SHIRE COUNCIL

project KEMPSEY SALE YARDS REDEVELOPMENT SALEYARDS ROAD KEMPSEY NSW 2440

DEVELOPMENT APPLICATION

scale 1 : 200 drawn Author checked Checker 01.02.2023 verified Approver 01.02.2023 approved Approver 01.02.2023

total number of sheets No

| drawing<br>FLOOR F | PLAN - INB<br>Yard | OUND     |
|--------------------|--------------------|----------|
| project number     | drawing number     | revision |
| 22016              | DA101              | 2        |