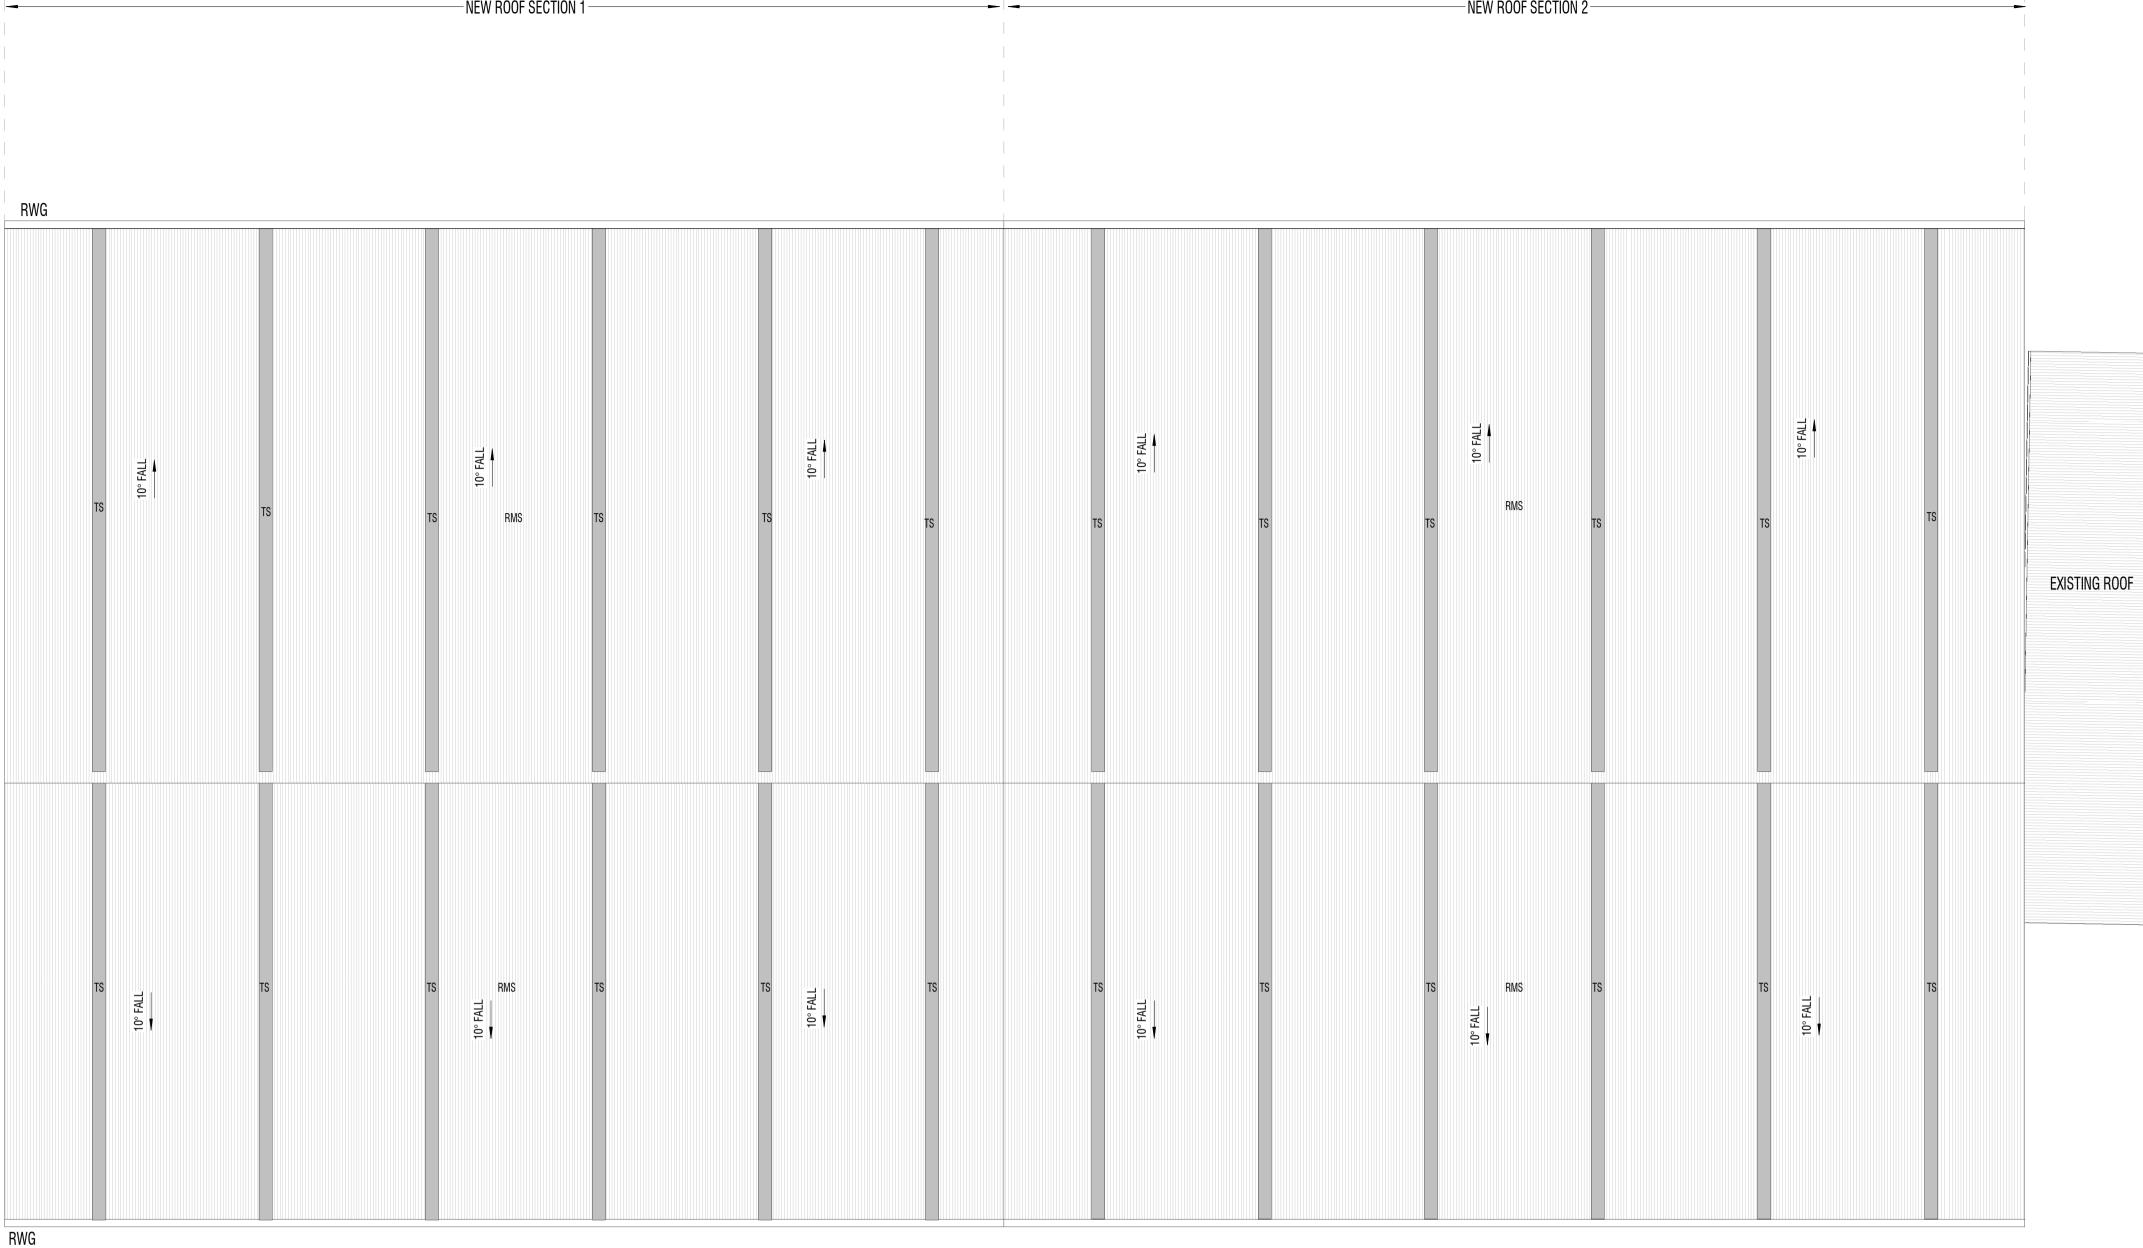

STEEL COLUMN

SC

SD

SH

SK

WFC WALL FIBRE CEMENT WPB WALL PLASTERBOARD WRB WALL RENDERED BRICKWORK

|   |      |      |              |                | ROOF  | SECTION 2 |         |
|---|------|------|--------------|----------------|-------|-----------|---------|
| - |      | SC   | BOUNDARY     |                | SC SC | SC<br>I   | SC<br>I |
|   |      |      |              |                |       |           |         |
|   |      |      |              |                |       |           |         |
|   | • SC | • SC |              | • SC           | • SC  | • SC      | • SC    |
|   |      |      | I EXISTIN    | g inbound yard |       |           |         |
|   |      |      |              |                |       |           |         |
|   | SC   | SC   | I<br>I<br>SC | SC             | SC    | SC        | SC      |
|   |      |      |              |                |       | •         |         |

| ١ | T  | T  | l <sub>T</sub> | T  | <b>T</b> 1 | r · | T    |
|---|----|----|----------------|----|------------|-----|------|
| 4 | SC | SC | I SC           | SC | SC         | SC  | • sc |
|   |    |    |                |    |            |     |      |
|   |    |    |                |    |            |     |      |

FCT

FG

HR Mi

| 10° FALL | TS | TS | TS | TIO: FALL<br>RMS | TS | TS | TS | 10° FALL |    |
|----------|----|----|----|------------------|----|----|----|----------|----|
| 10° FALL | TS | TS | TS | RMS TIL 0        | TS | TS | TS | 10° FALL | TS |