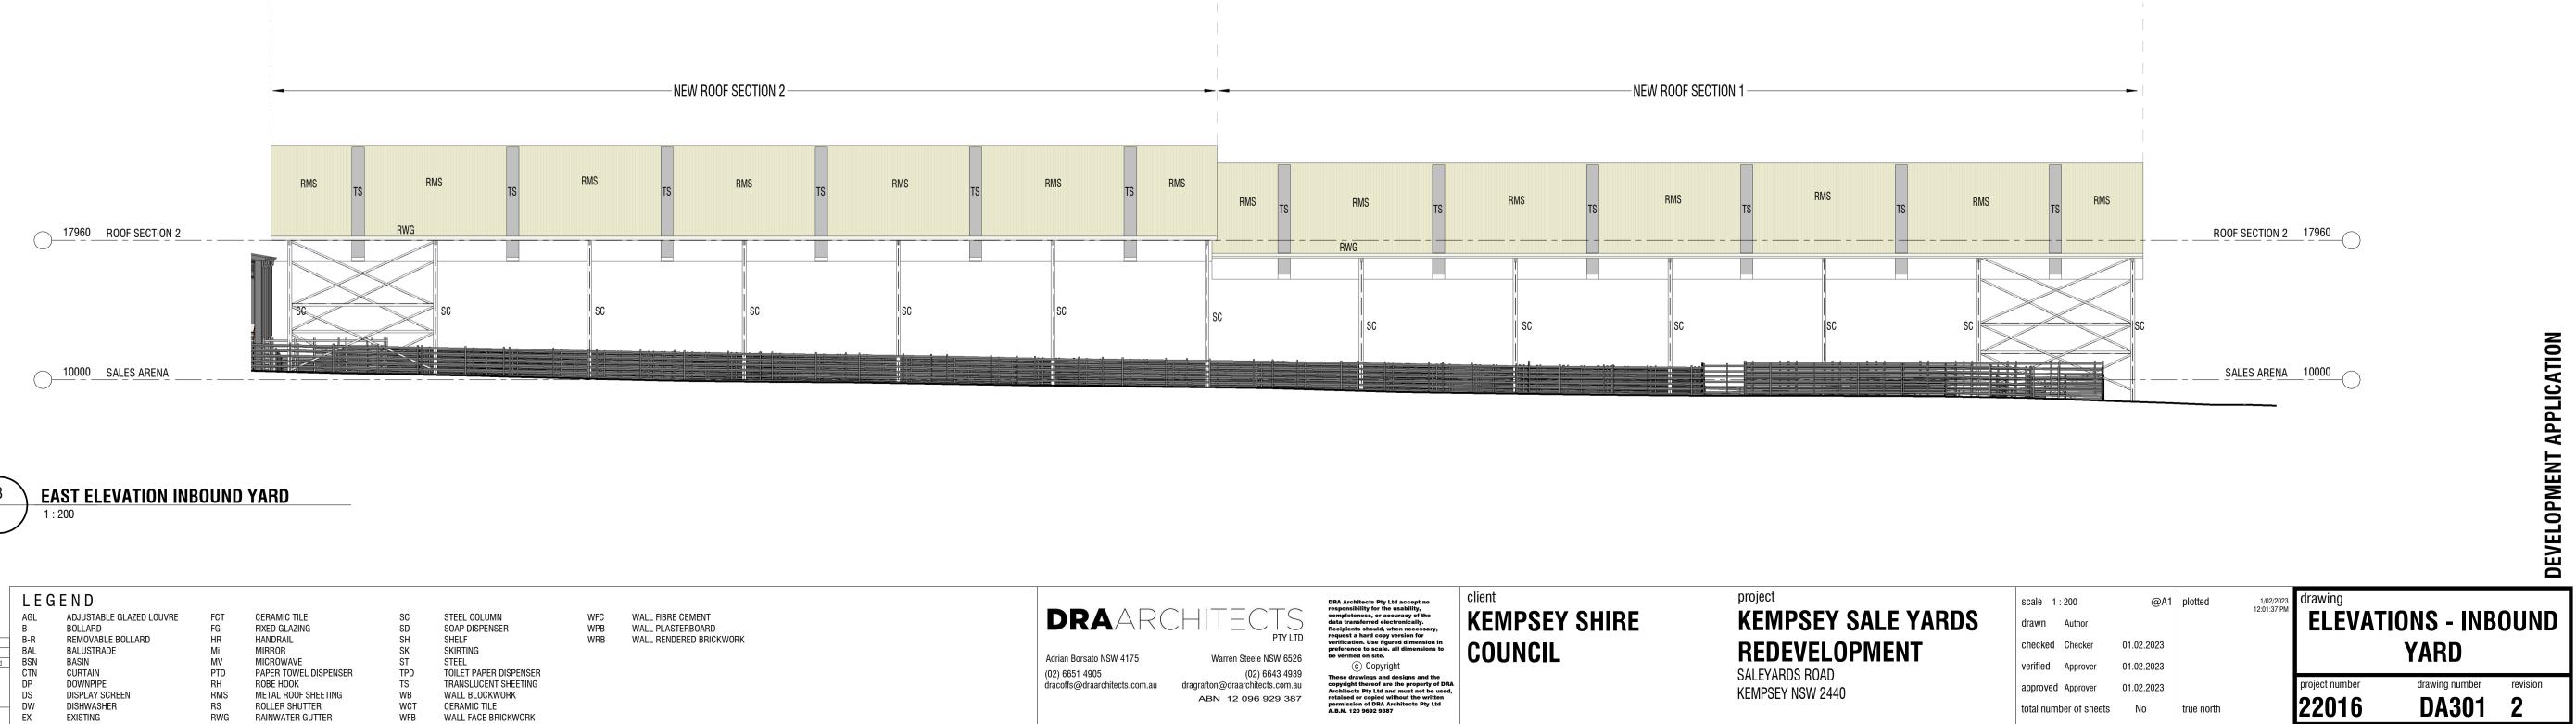

3

|                             |     |                        |     |                       |     | GEND                     | LEG |               |                       |                                                                                               |                                 |     |
|-----------------------------|-----|------------------------|-----|-----------------------|-----|--------------------------|-----|---------------|-----------------------|-----------------------------------------------------------------------------------------------|---------------------------------|-----|
| WFC WALL FIBRE CEMENT       | WFC | STEEL COLUMN           | SC  | CERAMIC TILE          | FCT | ADJUSTABLE GLAZED LOUVRE | AGL |               |                       |                                                                                               |                                 |     |
| WPB WALL PLASTERBOARD       | WPB | SOAP DISPENSER         | SD  | FIXED GLAZING         | FG  | BOLLARD                  | В   |               |                       |                                                                                               |                                 |     |
| WRB WALL RENDERED BRICKWORK | WRB | SHELF                  | SH  | HANDRAIL              | HR  | REMOVABLE BOLLARD        | B-R | M AB          |                       | 3 UPDATED ISSUE FOR DEVELOPMENT APPLICATION                                                   | 01.02.2023                      | 2   |
|                             |     | SKIRTING               | SK  | MIRROR                | Mi  | BALUSTRADE               | BAL | M AB          |                       | 3 ISSUED FOR DEVELOPMENT APPLICATION                                                          |                                 | 1   |
|                             |     | STEEL                  | ST  | MICROWAVE             | MV  | BASIN                    | BSN | tials checked | initi                 | details                                                                                       | date                            | rev |
|                             |     | TOILET PAPER DISPENSER | TPD | PAPER TOWEL DISPENSER | PTD | CURTAIN                  | CTN | -             |                       |                                                                                               |                                 |     |
|                             |     | TRANSLUCENT SHEETING   | TS  | ROBE HOOK             | RH  | DOWNPIPE                 | DP  | E             | ES WILL B             | ONTROLLED - CHANGES W                                                                         | CC                              |     |
|                             |     | WALL BLOCKWORK         | WB  | METAL ROOF SHEETING   | RMS | DISPLAY SCREEN           | DS  | אר            |                       |                                                                                               | מא                              |     |
|                             |     | CERAMIC TILE           | WCT | ROLLER SHUTTER        | RS  | DISHWASHER               | DW  |               |                       |                                                                                               |                                 |     |
|                             |     | WALL FACE BRICKWORK    | WFB | RAINWATER GUTTER      | RWG | EXISTING                 | EX  | ( SALEYARD    | REVIT\22016 - KEMPSEY |                                                                                               | pjects\2022\220<br>LOPMENT APPL |     |
|                             |     | CERAMIC TILE           | WCT | ROLLER SHUTTER        | RS  | DISHWASHER               | DW  |               |                       | VISED - NOT FOR CONSTR<br>D16-KEMPSEY SALE YARD REDEVELOPMENT/3_DRA REVIT/220<br>LIGATION./VT | pjects\2022\220                 |     |

REDEVELOPMENT SALEYARDS ROAD KEMPSEY NSW 2440

project number

22016

approved Approver 01.02.2023

true north

total number of sheets No

drawing number

DA301 2

revision

|     |    | Ĭ       |             |       |
|-----|----|---------|-------------|-------|
| RMS | TS | RMS<br> |             |       |
|     |    |         | RWG-        |       |
|     |    |         | SALES ARENA | 10000 |

|   |                                                                                                                            | LEG | i E N D                  |     |                       |     |                        |     |                         |
|---|----------------------------------------------------------------------------------------------------------------------------|-----|--------------------------|-----|-----------------------|-----|------------------------|-----|-------------------------|
|   |                                                                                                                            | AGL | ADJUSTABLE GLAZED LOUVRE | FCT | CERAMIC TILE          | SC  | STEEL COLUMN           | WFC | WALL FIBRE CEMENT       |
|   |                                                                                                                            | В   | BOLLARD                  | FG  | FIXED GLAZING         | SD  | SOAP DISPENSER         | WPB | WALL PLASTERBOARD       |
| F | 2 01.02.2023 UPDATED ISSUE FOR DEVELOPMENT APPLICATION LM AB                                                               | B-R | REMOVABLE BOLLARD        | HR  | HANDRAIL              | SH  | SHELF                  | WRB | WALL RENDERED BRICKWORK |
| F | 1 12.01.2023 ISSUED FOR DEVELOPMENT APPLICATION LM AB                                                                      | BAL | BALUSTRADE               | Mi  | MIRROR                | SK  | SKIRTING               |     |                         |
|   | rev date details initials checked                                                                                          | BSN | BASIN                    | MV  | MICROWAVE             | ST  | STEEL                  |     |                         |
| Γ |                                                                                                                            | CTN | CURTAIN                  | PTD | PAPER TOWEL DISPENSER | TPD | TOILET PAPER DISPENSER |     |                         |
|   | CONTROLLED - CHANGES WILL BE                                                                                               | DP  | DOWNPIPE                 | RH  | ROBE HOOK             | TS  | TRANSLUCENT SHEETING   |     |                         |
|   | ADVISED - NOT FOR CONSTRUCTION                                                                                             | DS  | DISPLAY SCREEN           | RMS | METAL ROOF SHEETING   | WB  | WALL BLOCKWORK         |     |                         |
| - |                                                                                                                            | DW  | DISHWASHER               | RS  | ROLLER SHUTTER        | WCT | CERAMIC TILE           |     |                         |
|   | V:\Projects\2022\22016-KEMPSEY SALE YARD REDEVELOPMENT\3_DRA REVIT\22016 - KEMPSEY SALEYARD<br>DEVELOPMENT APPLICATION.rvt | EX  | EXISTING                 | RWG | RAINWATER GUTTER      | WFB | WALL FACE BRICKWORK    |     |                         |

COUNCIL

REDEVELOPMEN SALEYARDS ROAD KEMPSEY NSW 2440

|         |                               |            |            |                          |                |                | DEVELOPMENI |
|---------|-------------------------------|------------|------------|--------------------------|----------------|----------------|-------------|
| E YARDS | scale 1 : 200<br>drawn Author | @A1        | plotted    | 1/02/2023<br>12:01:43 PM | drawing        | VATIONS        |             |
|         | checked Checker               | 01.02.2023 |            |                          |                |                |             |
| INT     | verified Approver             | 01.02.2023 |            |                          | UUIE           | BOUND YA       | אט          |
|         | approved Approver             | 01.02.2023 |            |                          | project number | drawing number | revision    |
|         | total number of sheets        | No         | true north |                          | 22016          | DA302          | 2           |