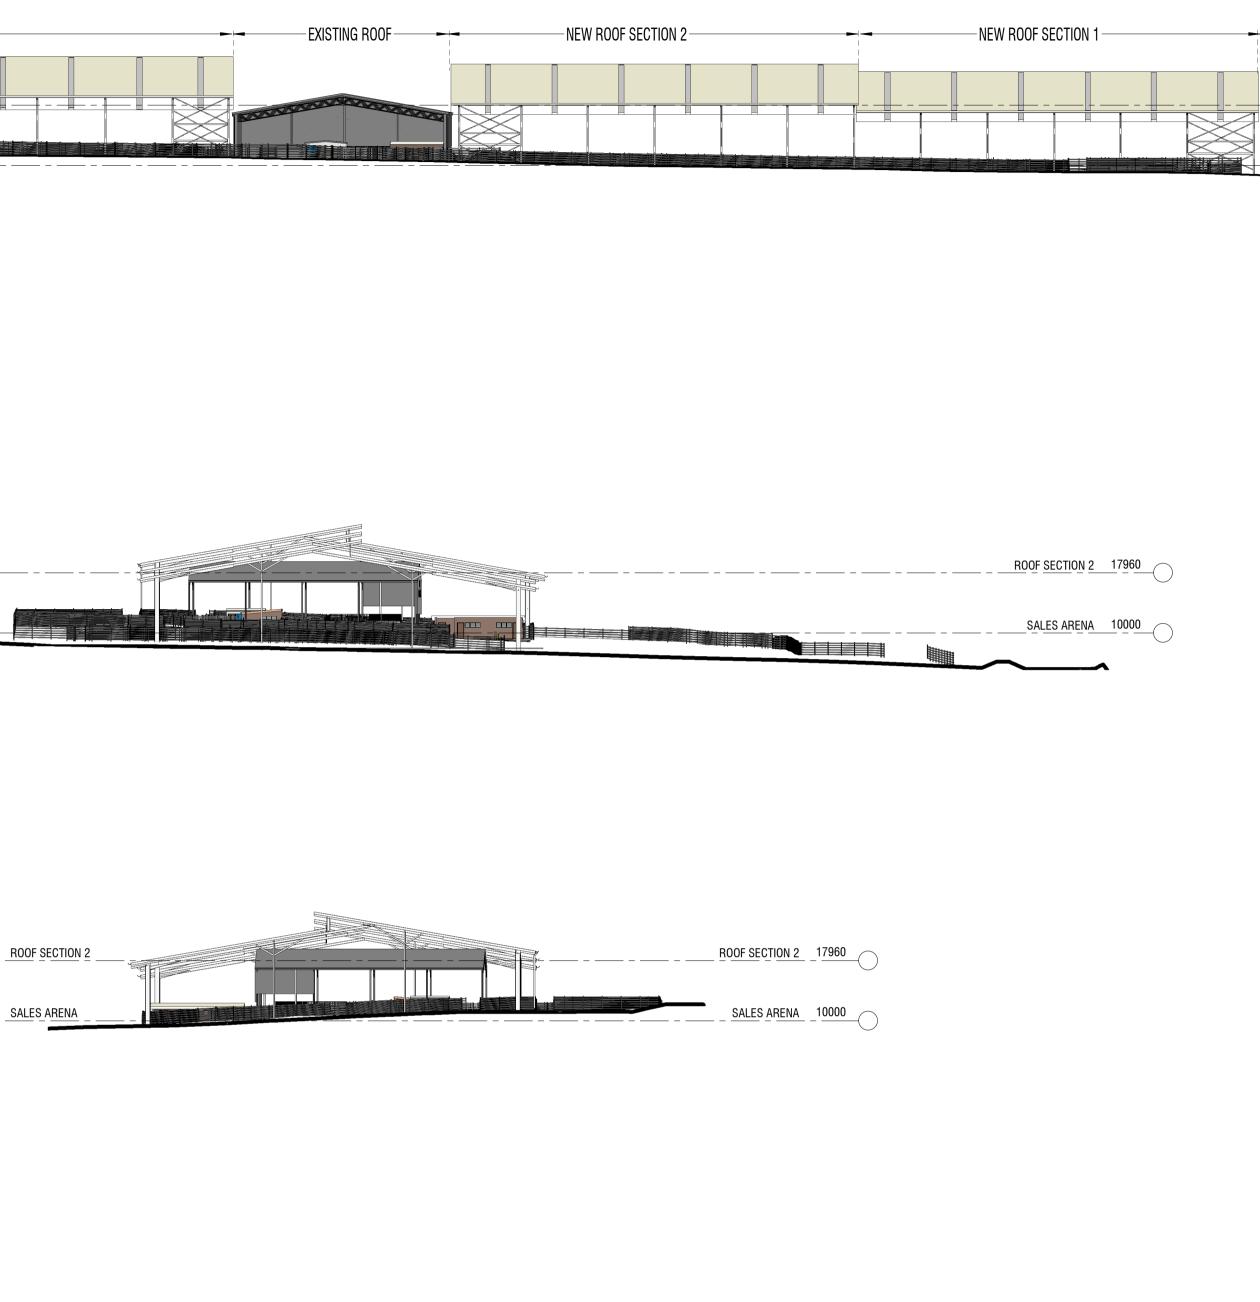

approved Approver 01.02.2023 total number of sheets No true north

drawing number DA102 2

revision

|                 | NEW ROOF SECTION 1 | <br>NEW ROOF SECTION 2 | EXISTING ROOF | NEW ROOF SECTION 3 |
|-----------------|--------------------|------------------------|---------------|--------------------|
|                 |                    |                        |               |                    |
|                 |                    |                        |               |                    |
|                 |                    |                        |               |                    |
| 17960           |                    |                        |               |                    |
|                 |                    |                        |               |                    |
| 8500 ROAD LEVEL |                    |                        |               |                    |

10000 SALES ARENA

17960 ROOF SECTION 2

|                      |  | NFW B | OOF SECTION | 3 |  |
|----------------------|--|-------|-------------|---|--|
|                      |  |       |             | 0 |  |
| 17960 ROOF SECTION 2 |  |       |             |   |  |
|                      |  |       |             |   |  |
| 10000 SALES ARENA    |  |       |             |   |  |

client KEMPSEY SHIRE COUNCIL

project KEMPSEY SALE REDEVELOPMENT SALEYARDS ROAD KEMPSEY NSW 2440

| <br>OOF SECTION 2 | 17960 |  |
|-------------------|-------|--|
| <br>SALES ARENA   | 10000 |  |

| ROOF SECTION 2 | 17960 |  |
|----------------|-------|--|
| SALES ARENA    | 10000 |  |