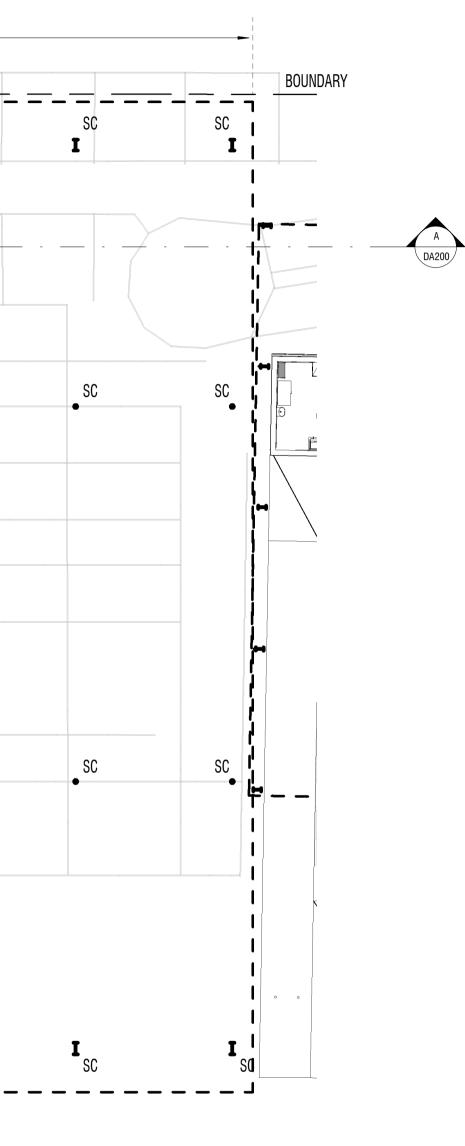

STEEL COLUMN

SC

SD

SH

SK

WFC WALL FIBRE CEMENT WPB WALL PLASTERBOARD WRB WALL RENDERED BRICKWORK

|   |      |      |              |                | ROOF  | SECTION 2 |         |
|---|------|------|--------------|----------------|-------|-----------|---------|
| - |      | SC   | BOUNDARY     |                | SC SC | SC<br>I   | SC<br>I |
|   |      |      |              |                |       |           |         |
|   |      |      |              |                |       |           |         |
|   | • SC | • SC |              | • SC           | • SC  | • SC      | • SC    |
|   |      |      | I EXISTIN    | g inbound yard |       |           |         |
|   |      |      |              |                |       |           |         |
|   | SC   | SC   | I<br>I<br>SC | SC             | SC    | SC        | SC      |
|   |      |      |              |                |       | •         |         |

| ١ | T  | T  | l <sub>T</sub> | T  | <b>T</b> 1 | r · | T    |
|---|----|----|----------------|----|------------|-----|------|
| 4 | SC | SC | I SC           | SC | SC         | SC  | • sc |
|   |    |    |                |    |            |     |      |
|   |    |    |                |    |            |     |      |