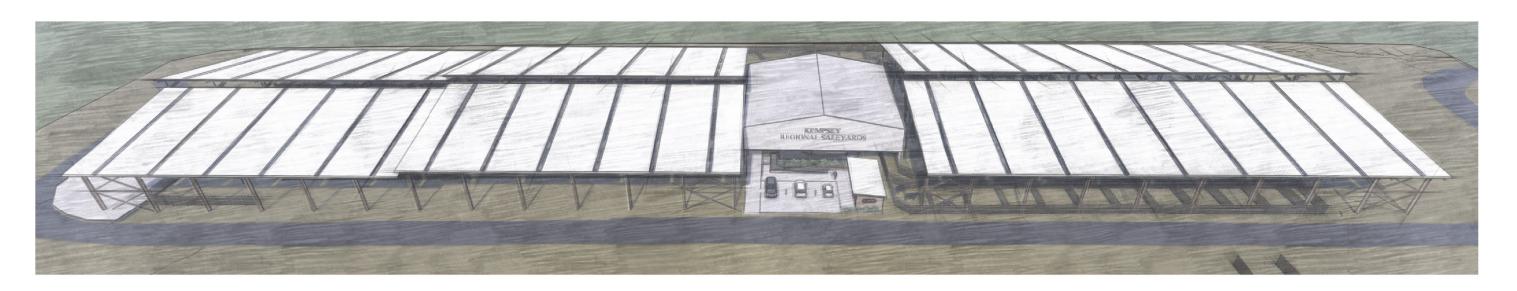

# **KEMPSEY SALE YARDS REDEVELOPMENT KEMPSEY SHIRE COUNCIL**

LOT 1//DP 530690 SALEYARDS ROAD, WEST KEMPSEY, 2440

|   | CERAMIC TILE        |
|---|---------------------|
|   | FIXED GLAZING       |
|   | HANDRAIL            |
|   | MIRROR              |
|   | MICROWAVE           |
|   | PAPER TOWEL DISPENS |
|   | ROBE HOOK           |
| 3 | METAL ROOF SHEETING |
|   | BOLLER SHUTTER      |