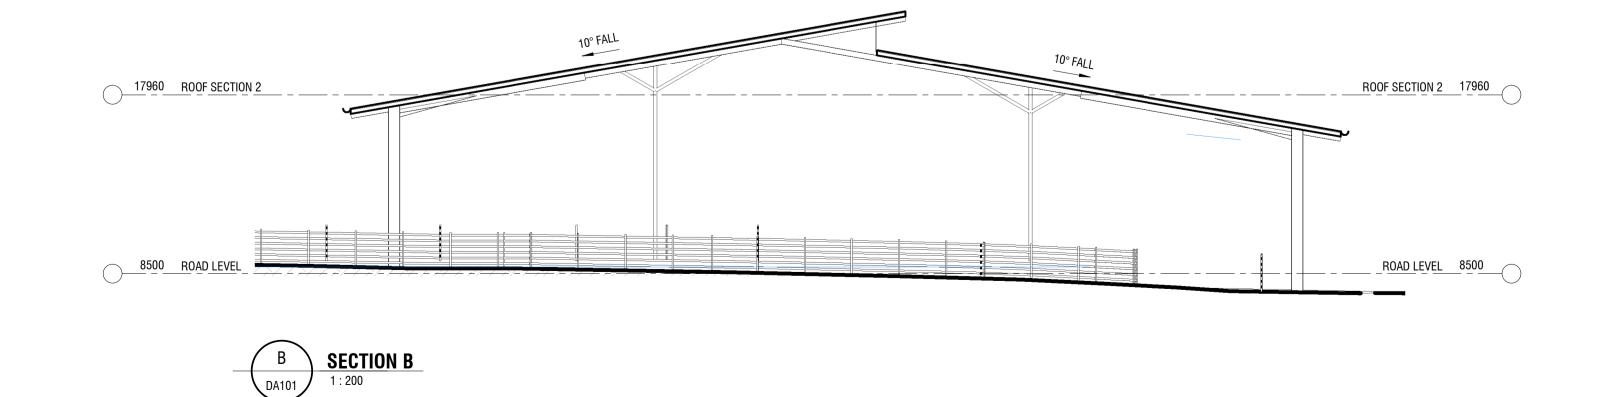

drawn Author checked Checker 01.02.2023 verified Approver 01.02.2023 approved Approver 01.02.2023 total number of sheets No

scale 1:200

| drawing<br>ROOF P | PLAN - INBO<br>YARD | OUND     |
|-------------------|---------------------|----------|
| project number    | drawing number      | revision |
| 22016             | DA201               | 2        |

FCT

FG

HR Mi

| 10° FALL | TS | TS | TS | TIO: FALL<br>RMS | TS | TS | TS | 10° FALL |    |
|----------|----|----|----|------------------|----|----|----|----------|----|
| 10° FALL | TS | TS | TS | RMS TIL 0        | TS | TS | TS | 10° FALL | TS |