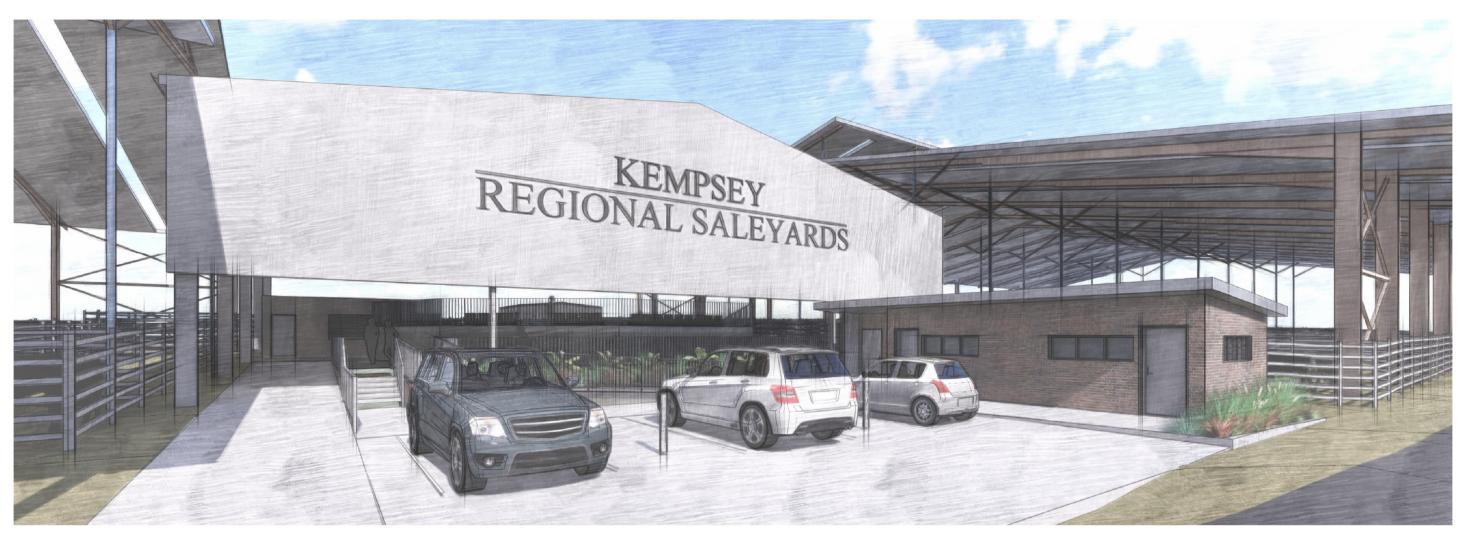

# **KEMPSEY SALE YARDS REDEVELOPMENT KEMPSEY SHIRE COUNCIL**

LOT 1//DP 530690 SALEYARDS ROAD, WEST KEMPSEY, 2440

|   | CERAMIC TILE        |
|---|---------------------|
|   | FIXED GLAZING       |
|   | HANDRAIL            |
|   | MIRROR              |
|   | MICROWAVE           |
|   | PAPER TOWEL DISPENS |
|   | ROBE HOOK           |
| 3 | METAL ROOF SHEETING |
|   | BOLLER SHUTTER      |