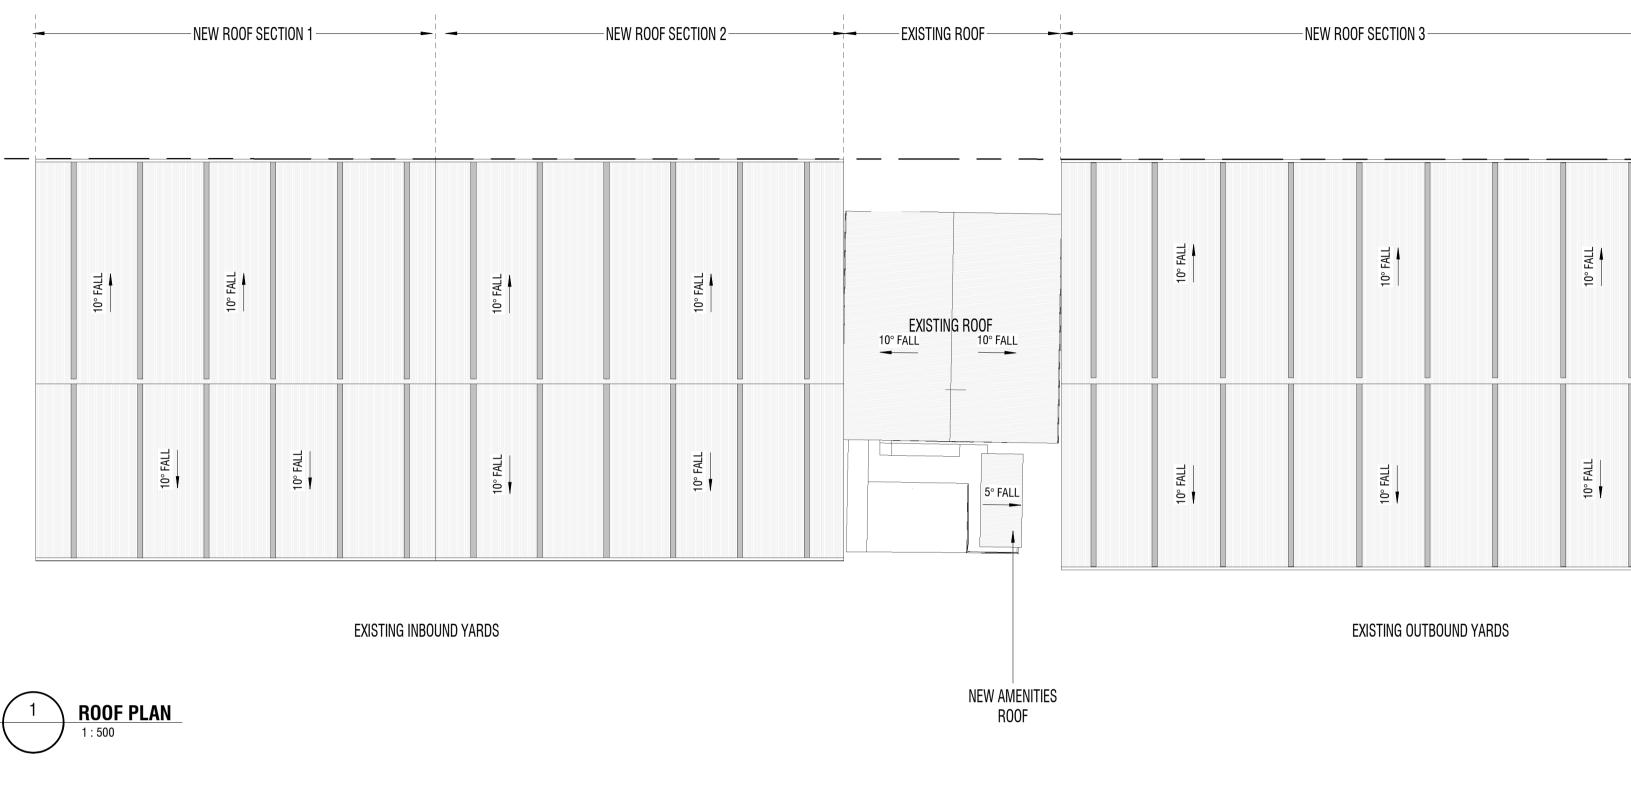

STEEL COLUMN

SC

SD

SH

SK

WFC WALL FIBRE CEMENT WPB WALL PLASTERBOARD WRB WALL RENDERED BRICKWORK

|   |      |      |              |                | ROOF  | SECTION 2 |         |
|---|------|------|--------------|----------------|-------|-----------|---------|
| - |      | SC   | BOUNDARY     |                | SC SC | SC<br>I   | SC<br>I |
|   |      |      |              |                |       |           |         |
|   |      |      |              |                |       |           |         |
|   | • SC | • SC |              | • SC           | • SC  | • SC      | • SC    |
|   |      |      | I EXISTIN    | g inbound yard |       |           |         |
|   |      |      |              |                |       |           |         |
|   | SC   | SC   | I<br>I<br>SC | SC             | SC    | SC        | SC      |
|   |      |      |              |                |       | •         |         |

| ١ | T  | T  | l <sub>T</sub> | T  | <b>T</b> 1 | r · | T    |
|---|----|----|----------------|----|------------|-----|------|
| 4 | SC | SC | I SC           | SC | SC         | SC  | • sc |
|   |    |    |                |    |            |     |      |
|   |    |    |                |    |            |     |      |

approved Approver 01.02.2023 total number of sheets No true north

drawing number DA102 2

revision

|                 | NEW ROOF SECTION 1 | <br>NEW ROOF SECTION 2 | EXISTING ROOF | NEW ROOF SECTION 3 |
|-----------------|--------------------|------------------------|---------------|--------------------|
|                 |                    |                        |               |                    |
|                 |                    |                        |               |                    |
|                 |                    |                        |               |                    |
| 17960           |                    |                        |               |                    |
|                 |                    |                        |               |                    |
| 8500 ROAD LEVEL |                    |                        |               |                    |

FCT

FG

HR Mi

| 10° FALL | TS | TS | TS | TIO: FALL<br>RMS | TS | TS | TS | 10° FALL |    |
|----------|----|----|----|------------------|----|----|----|----------|----|
| 10° FALL | TS | TS | TS | RMS TIL 0        | TS | TS | TS | 10° FALL | TS |

10000 SALES ARENA

17960 ROOF SECTION 2

|                      |  | NFW B | OOF SECTION | 3 |  |
|----------------------|--|-------|-------------|---|--|
|                      |  |       |             | 0 |  |
| 17960 ROOF SECTION 2 |  |       |             |   |  |
|                      |  |       |             |   |  |
| 10000 SALES ARENA    |  |       |             |   |  |

client KEMPSEY SHIRE COUNCIL

project KEMPSEY SALE REDEVELOPMENT SALEYARDS ROAD KEMPSEY NSW 2440

| <br>OOF SECTION 2 | 17960 |  |
|-------------------|-------|--|
| <br>SALES ARENA   | 10000 |  |

| ROOF SECTION 2 | 17960 |  |
|----------------|-------|--|
| SALES ARENA    | 10000 |  |