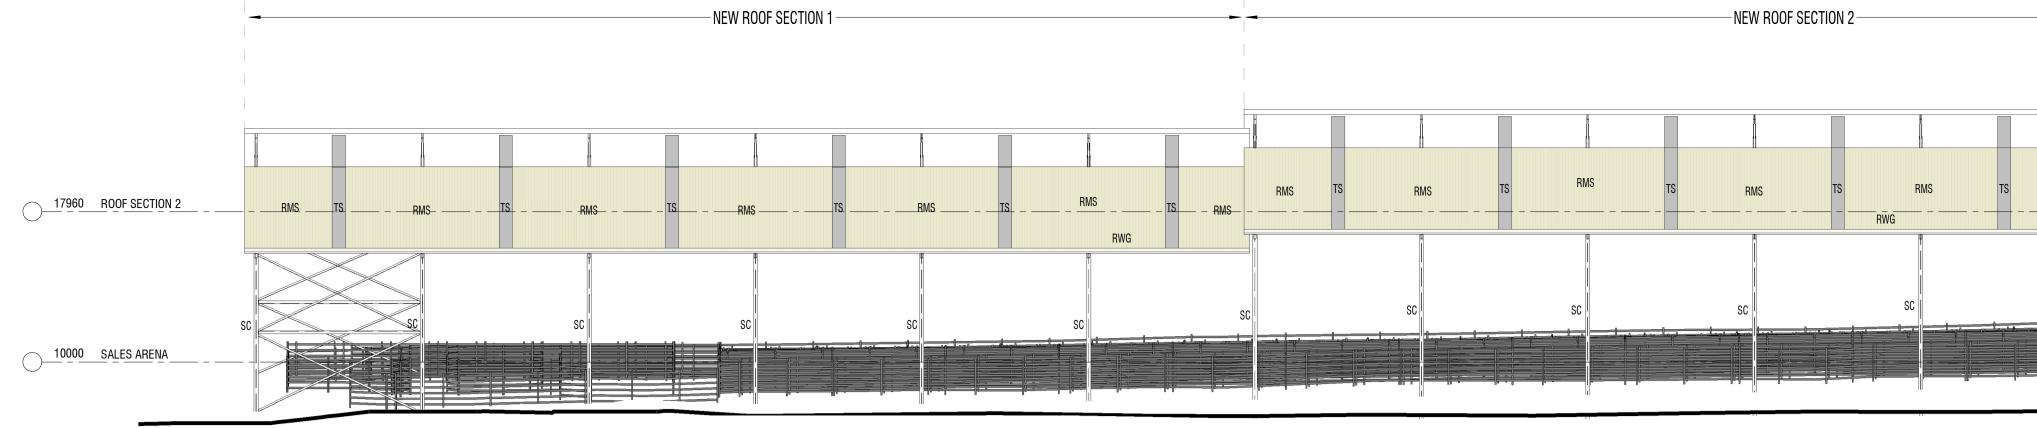

STEEL COLUMN

SC

SD

SH

SK

WFC WALL FIBRE CEMENT WPB WALL PLASTERBOARD WRB WALL RENDERED BRICKWORK

|   |      |      |              |                | ROOF  | SECTION 2 |         |
|---|------|------|--------------|----------------|-------|-----------|---------|
| - |      | SC   | BOUNDARY     |                | SC SC | SC<br>I   | SC<br>I |
|   |      |      |              |                |       |           |         |
|   |      |      |              |                |       |           |         |
|   | • SC | • SC |              | • SC           | • SC  | • SC      | • SC    |
|   |      |      | I EXISTIN    | g inbound yard |       |           |         |
|   |      |      |              |                |       |           |         |
|   | SC   | SC   | I<br>I<br>SC | SC             | SC    | SC        | SC      |
|   |      |      |              |                |       | •         |         |

| ١ | T  | T  | l <sub>T</sub> | T  | <b>T</b> 1 | r · | T    |
|---|----|----|----------------|----|------------|-----|------|
| 4 | SC | SC | I SC           | SC | SC         | SC  | • sc |
|   |    |    |                |    |            |     |      |
|   |    |    |                |    |            |     |      |

FCT

FG

HR Mi

| 10° FALL | TS | TS | TS | TIO: FALL<br>RMS | TS | TS | TS | 10° FALL |    |
|----------|----|----|----|------------------|----|----|----|----------|----|
| 10° FALL | TS | TS | TS | RMS TIL 0        | TS | TS | TS | 10° FALL | TS |

3

|                             |     |                        |     |                       |     | GEND                     | LEG |               |                       |                                                                                               |                                 |     |
|-----------------------------|-----|------------------------|-----|-----------------------|-----|--------------------------|-----|---------------|-----------------------|-----------------------------------------------------------------------------------------------|---------------------------------|-----|
| WFC WALL FIBRE CEMENT       | WFC | STEEL COLUMN           | SC  | CERAMIC TILE          | FCT | ADJUSTABLE GLAZED LOUVRE | AGL |               |                       |                                                                                               |                                 |     |
| WPB WALL PLASTERBOARD       | WPB | SOAP DISPENSER         | SD  | FIXED GLAZING         | FG  | BOLLARD                  | В   |               |                       |                                                                                               |                                 |     |
| WRB WALL RENDERED BRICKWORK | WRB | SHELF                  | SH  | HANDRAIL              | HR  | REMOVABLE BOLLARD        | B-R | M AB          |                       | 3 UPDATED ISSUE FOR DEVELOPMENT APPLICATION                                                   | 01.02.2023                      | 2   |
|                             |     | SKIRTING               | SK  | MIRROR                | Mi  | BALUSTRADE               | BAL | M AB          |                       | 3 ISSUED FOR DEVELOPMENT APPLICATION                                                          |                                 | 1   |
|                             |     | STEEL                  | ST  | MICROWAVE             | MV  | BASIN                    | BSN | tials checked | initi                 | details                                                                                       | date                            | rev |
|                             |     | TOILET PAPER DISPENSER | TPD | PAPER TOWEL DISPENSER | PTD | CURTAIN                  | CTN | -             |                       |                                                                                               |                                 |     |
|                             |     | TRANSLUCENT SHEETING   | TS  | ROBE HOOK             | RH  | DOWNPIPE                 | DP  | E             | ES WILL B             | ONTROLLED - CHANGES W                                                                         | CC                              |     |
|                             |     | WALL BLOCKWORK         | WB  | METAL ROOF SHEETING   | RMS | DISPLAY SCREEN           | DS  | אר            |                       |                                                                                               | מא                              |     |
|                             |     | CERAMIC TILE           | WCT | ROLLER SHUTTER        | RS  | DISHWASHER               | DW  |               |                       |                                                                                               |                                 |     |
|                             |     | WALL FACE BRICKWORK    | WFB | RAINWATER GUTTER      | RWG | EXISTING                 | EX  | ( SALEYARD    | REVIT\22016 - KEMPSEY |                                                                                               | pjects\2022\220<br>LOPMENT APPL |     |
|                             |     | CERAMIC TILE           | WCT | ROLLER SHUTTER        | RS  | DISHWASHER               | DW  |               |                       | VISED - NOT FOR CONSTR<br>D16-KEMPSEY SALE YARD REDEVELOPMENT/3_DRA REVIT/220<br>LIGATION./VT | pjects\2022\220                 |     |

REDEVELOPMENT SALEYARDS ROAD KEMPSEY NSW 2440

project number

22016

approved Approver 01.02.2023

true north

total number of sheets No

drawing number

DA301 2