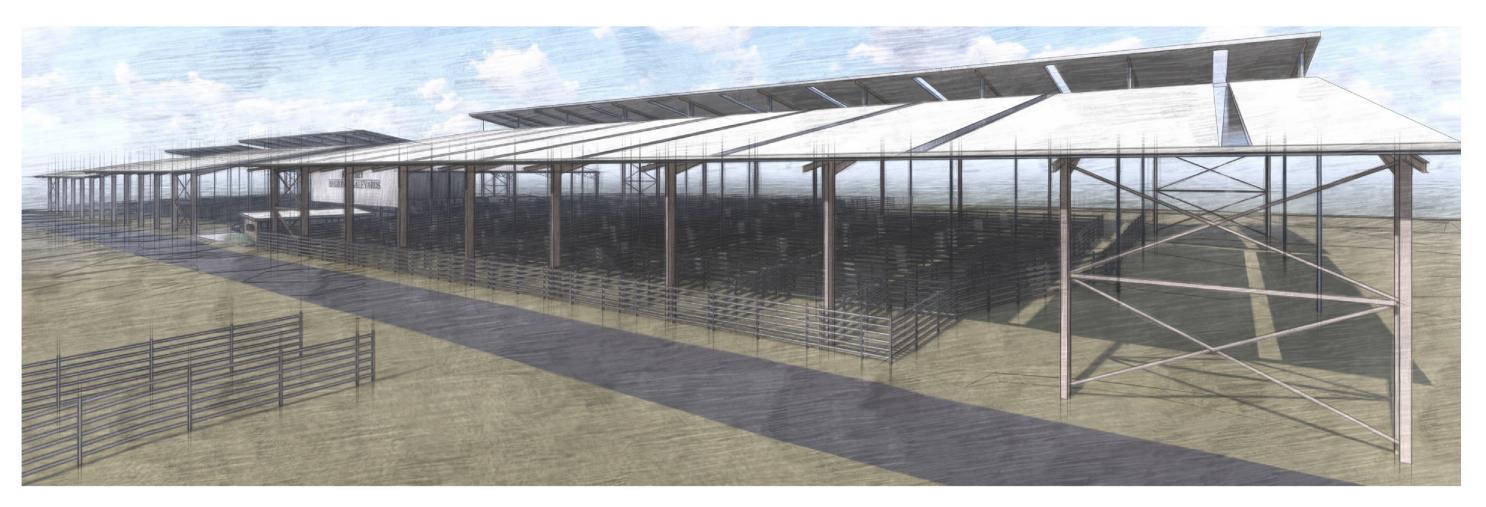

# **KEMPSEY SALE YARDS REDEVELOPMENT KEMPSEY SHIRE COUNCIL**

LOT 1//DP 530690 SALEYARDS ROAD, WEST KEMPSEY, 2440

|   | CERAMIC TILE        |
|---|---------------------|
|   | FIXED GLAZING       |
|   | HANDRAIL            |
|   | MIRROR              |
|   | MICROWAVE           |
|   | PAPER TOWEL DISPENS |
|   | ROBE HOOK           |
| 3 | METAL ROOF SHEETING |
|   | BOLLER SHUTTER      |