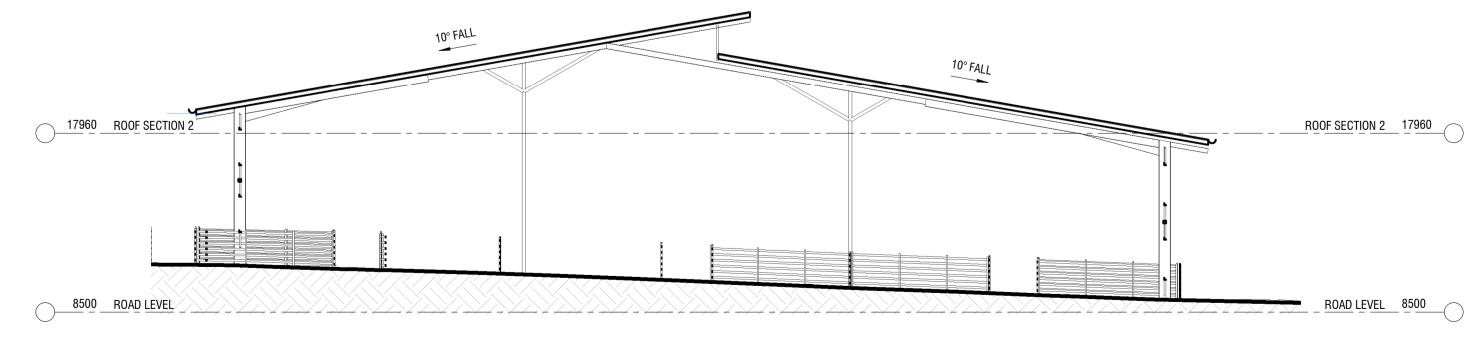

approved Approver 01.02.2023 total number of sheets No true north

drawing number DA102 2

revision

|                 | NEW ROOF SECTION 1 | <br>NEW ROOF SECTION 2 | EXISTING ROOF | NEW ROOF SECTION 3 |
|-----------------|--------------------|------------------------|---------------|--------------------|
|                 |                    |                        |               |                    |
|                 |                    |                        |               |                    |
|                 |                    |                        |               |                    |
| 17960           |                    |                        |               |                    |
|                 |                    |                        |               |                    |
| 8500 ROAD LEVEL |                    |                        |               |                    |

10000 SALES ARENA

17960 ROOF SECTION 2

|                      |  | NFW B | OOF SECTION | 3 |  |
|----------------------|--|-------|-------------|---|--|
|                      |  |       |             | 0 |  |
| 17960 ROOF SECTION 2 |  |       |             |   |  |
|                      |  |       |             |   |  |
| 10000 SALES ARENA    |  |       |             |   |  |

client KEMPSEY SHIRE COUNCIL

project KEMPSEY SALE REDEVELOPMENT SALEYARDS ROAD KEMPSEY NSW 2440

| <br>OOF SECTION 2 | 17960 |  |
|-------------------|-------|--|
| <br>SALES ARENA   | 10000 |  |

| ROOF SECTION 2 | 17960 |  |
|----------------|-------|--|
| SALES ARENA    | 10000 |  |