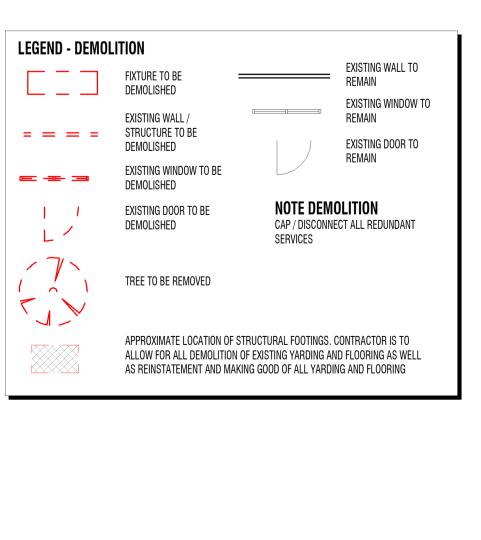

- OVERALL** 

**ELEVATIONS - INBOUND YARD** 

**ELEVATIONS - OUTBOUND YARD** 

**ELEVATIONS - KIOSK & AMENITIES** 









| Е | GEND                     |
|---|--------------------------|
| L | ADJUSTABLE GLAZED LOUVRE |
|   | BOLLARD                  |
| R | REMOVABLE BOLLARD        |
| _ | BALUSTRADE               |
| N | BASIN                    |
| N | CURTAIN                  |
|   | DOWNPIPE                 |
|   | DISPLAY SCREEN           |
|   | DISHWASHER               |

EXISTING

CERAMIC TILE FIXED GLAZING HANDRAIL MIRROR MICROWAVE PTD PAPER TOWEL DISPENSER ROBE HOOK RMS METAL ROOF SHEETING ROLLER SHUTTER

RAINWATER GUTTER

FCT

FG

HR

Mi

MV

RH

RS

RWG

SD SH SK TPD WB WCT



WFB WALL FACE BRICKWORK

WFC WALL FIBRE CEMENT WPB WALL PLASTERBOARD WRB WALL RENDERED BRICKWORK





Warren Steele NSW 6526 (02) 6643 4939



client **KEMPSEY SHIRE** COUNCIL

project **KEMPSEY SALE YARDS** REDEVELOPMENT SALEYARDS ROAD KEMPSEY NSW 2440

DEVELOPMENT APPLICATION

scale As indicated drawn Author checked Checker 01.02.2023 verified Approver 01.02.2023 approved Approver 01.02.2023 total number of sheets

@A1 plotted Z No true north

1/02/2023 12:01:00 PM

drawing SITE PLAN -DEMOLITION project number drawing number revision DA060 2 22016



## **SECTION J OF BCA NOTES:**

1. ENTRY DOORS TO BE SELF CLOSING

2. WINDOW AND DOORS TO ENVELOPE OF CIRCULATION SPACES TO BE FITTED WITH SEALS. (EXCEPT FOR WINDOWS COMPLYING WITH AS 2047) 3. INSULATION MUST COMPLY WITH AS/NZS 4859.1 AND BE INSTALLED SO THAT IT -

- · ABUTS OR OVERLAPS ADJOINING INSULATION OTHER THAN AT SUPPORTING MEMBE