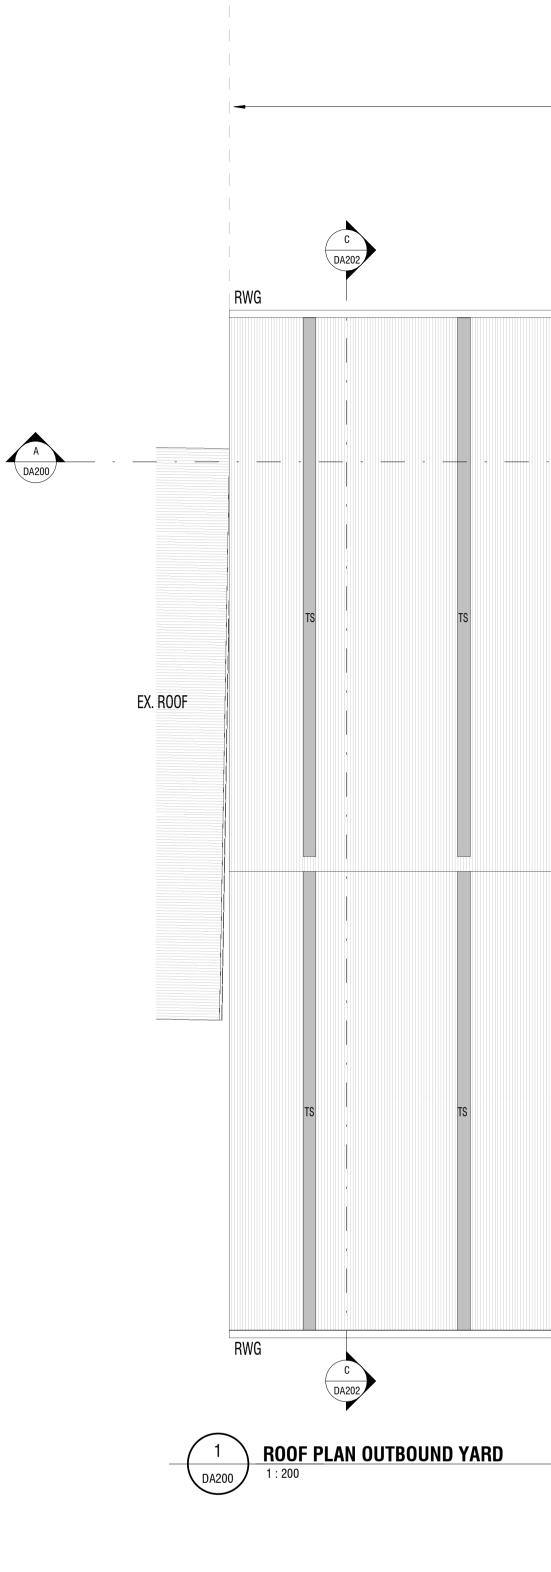

**FLOOR PLAN - OUTBOUND YARD** 

|         | LEGEND |                          |     |                       |     |                        |     |                         |  |  |
|---------|--------|--------------------------|-----|-----------------------|-----|------------------------|-----|-------------------------|--|--|
|         | AGL    | ADJUSTABLE GLAZED LOUVRE | FCT | CERAMIC TILE          | SC  | STEEL COLUMN           | WFC | WALL FIBRE CEMENT       |  |  |
|         | В      | BOLLARD                  | FG  | FIXED GLAZING         | SD  | SOAP DISPENSER         | WPB | WALL PLASTERBOARD       |  |  |
| AB      | B-R    | REMOVABLE BOLLARD        | HR  | HANDRAIL              | SH  | SHELF                  | WRB | WALL RENDERED BRICKWORK |  |  |
| AB      | BAL    | BALUSTRADE               | Mi  | MIRROR                | SK  | SKIRTING               |     |                         |  |  |
| checked | BSN    | BASIN                    | MV  | MICROWAVE             | ST  | STEEL                  |     |                         |  |  |
|         | CTN    | CURTAIN                  | PTD | PAPER TOWEL DISPENSER | TPD | TOILET PAPER DISPENSER |     |                         |  |  |
|         | DP     | DOWNPIPE                 | RH  | ROBE HOOK             | TS  | TRANSLUCENT SHEETING   |     |                         |  |  |
|         | DS     | DISPLAY SCREEN           | RMS | METAL ROOF SHEETING   | WB  | WALL BLOCKWORK         |     |                         |  |  |
|         | DW     | DISHWASHER               | RS  | ROLLER SHUTTER        | WCT | CERAMIC TILE           |     |                         |  |  |
| RD      | EX     | EXISTING                 | RWG | RAINWATER GUTTER      | WFB | WALL FACE BRICKWORK    |     |                         |  |  |

client **KEMPSEY SHIRE** COUNCIL

project KEMPSEY SALE YARDS REDEVELOPMENT SALEYARDS ROAD KEMPSEY NSW 2440

BOUNDARY

DEVELOPMENT APPLICATION

scale 1 : 200 drawn Author checked Checker 01.02.2023 verified Approver 01.02.2023

approved Approver 01.02.2023 total number of sheets No true north

drawing number DA102 2

revision

|                 | NEW ROOF SECTION 1 | <br>NEW ROOF SECTION 2 | EXISTING ROOF | NEW ROOF SECTION 3 |
|-----------------|--------------------|------------------------|---------------|--------------------|
|                 |                    |                        |               |                    |
|                 |                    |                        |               |                    |
|                 |                    |                        |               |                    |
| 17960           |                    |                        |               |                    |
|                 |                    |                        |               |                    |
| 8500 ROAD LEVEL |                    |                        |               |                    |