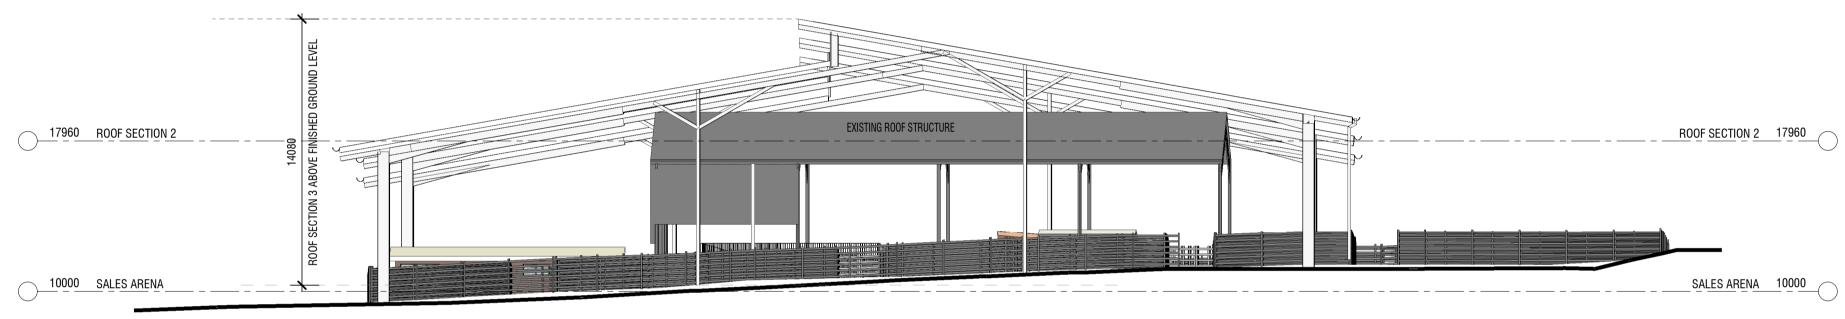

10000 SALES ARENA

17960 ROOF SECTION 2

|                      |  | NFW B | OOF SECTION | 3 |  |
|----------------------|--|-------|-------------|---|--|
|                      |  |       |             | 0 |  |
| 17960 ROOF SECTION 2 |  |       |             |   |  |
|                      |  |       |             |   |  |
| 10000 SALES ARENA    |  |       |             |   |  |

client KEMPSEY SHIRE COUNCIL

project KEMPSEY SALE REDEVELOPMENT SALEYARDS ROAD KEMPSEY NSW 2440

| <br>OOF SECTION 2 | 17960 |  |
|-------------------|-------|--|
| <br>SALES ARENA   | 10000 |  |

| ROOF SECTION 2 | 17960 |  |
|----------------|-------|--|
| SALES ARENA    | 10000 |  |