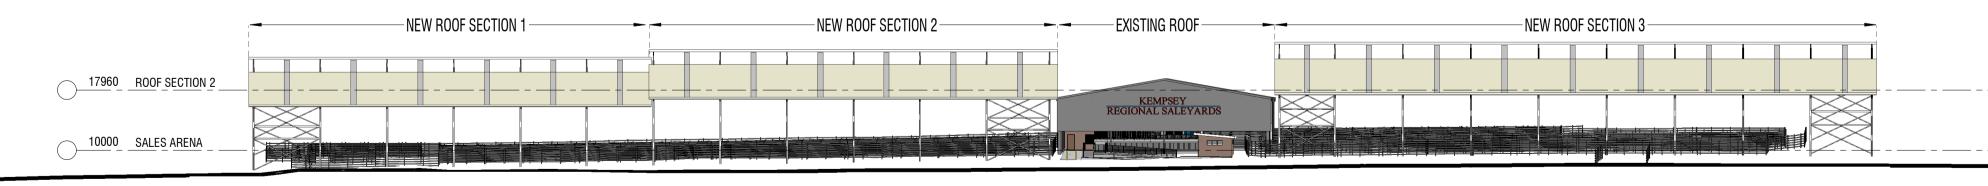

approved Approver 01.02.2023 total number of sheets No true north

drawing number DA102 2

revision

|                 | NEW ROOF SECTION 1 | <br>NEW ROOF SECTION 2 | EXISTING ROOF | NEW ROOF SECTION 3 |
|-----------------|--------------------|------------------------|---------------|--------------------|
|                 |                    |                        |               |                    |
|                 |                    |                        |               |                    |
|                 |                    |                        |               |                    |
| 17960           |                    |                        |               |                    |
|                 |                    |                        |               |                    |
| 8500 ROAD LEVEL |                    |                        |               |                    |

10000 SALES ARENA

17960 ROOF SECTION 2

|                      |  | NFW B | OOF SECTION | 3 |  |
|----------------------|--|-------|-------------|---|--|
|                      |  |       |             | 0 |  |
| 17960 ROOF SECTION 2 |  |       |             |   |  |
|                      |  |       |             |   |  |
| 10000 SALES ARENA    |  |       |             |   |  |

client KEMPSEY SHIRE COUNCIL

project KEMPSEY SALE REDEVELOPMENT SALEYARDS ROAD KEMPSEY NSW 2440

| <br>OOF SECTION 2 | 17960 |  |
|-------------------|-------|--|
| <br>SALES ARENA   | 10000 |  |

| ROOF SECTION 2 | 17960 |  |
|----------------|-------|--|
| SALES ARENA    | 10000 |  |