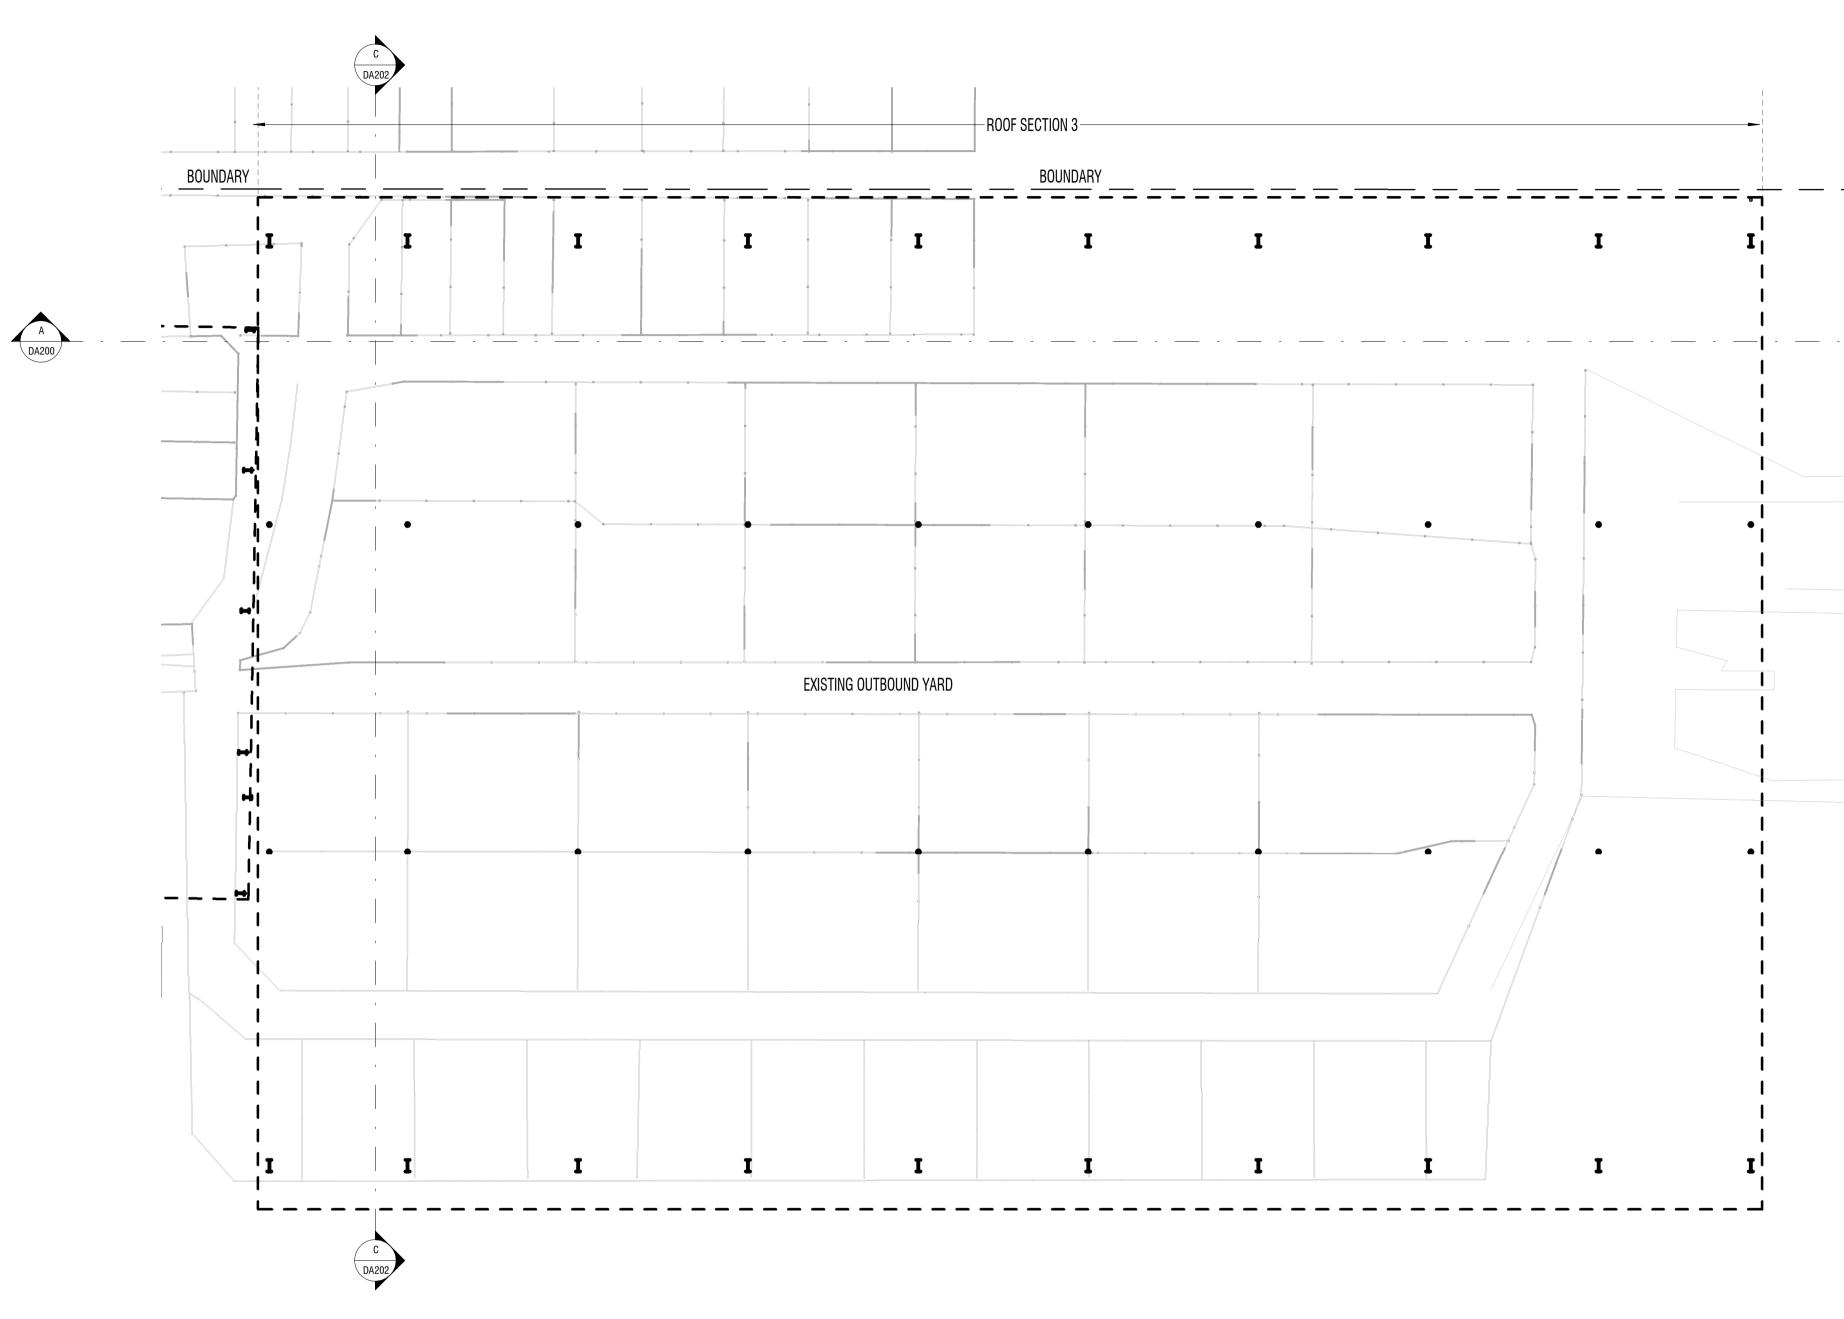

**FLOOR PLAN - OUTBOUND YARD** 

|         | LEGEND |                          |     |                       |     |                        |     |                         |  |  |
|---------|--------|--------------------------|-----|-----------------------|-----|------------------------|-----|-------------------------|--|--|
|         | AGL    | ADJUSTABLE GLAZED LOUVRE | FCT | CERAMIC TILE          | SC  | STEEL COLUMN           | WFC | WALL FIBRE CEMENT       |  |  |
|         | В      | BOLLARD                  | FG  | FIXED GLAZING         | SD  | SOAP DISPENSER         | WPB | WALL PLASTERBOARD       |  |  |
| AB      | B-R    | REMOVABLE BOLLARD        | HR  | HANDRAIL              | SH  | SHELF                  | WRB | WALL RENDERED BRICKWORK |  |  |
| AB      | BAL    | BALUSTRADE               | Mi  | MIRROR                | SK  | SKIRTING               |     |                         |  |  |
| checked | BSN    | BASIN                    | MV  | MICROWAVE             | ST  | STEEL                  |     |                         |  |  |
|         | CTN    | CURTAIN                  | PTD | PAPER TOWEL DISPENSER | TPD | TOILET PAPER DISPENSER |     |                         |  |  |
|         | DP     | DOWNPIPE                 | RH  | ROBE HOOK             | TS  | TRANSLUCENT SHEETING   |     |                         |  |  |
|         | DS     | DISPLAY SCREEN           | RMS | METAL ROOF SHEETING   | WB  | WALL BLOCKWORK         |     |                         |  |  |
|         | DW     | DISHWASHER               | RS  | ROLLER SHUTTER        | WCT | CERAMIC TILE           |     |                         |  |  |
| RD      | EX     | EXISTING                 | RWG | RAINWATER GUTTER      | WFB | WALL FACE BRICKWORK    |     |                         |  |  |

client **KEMPSEY SHIRE** COUNCIL

project KEMPSEY SALE YARDS REDEVELOPMENT SALEYARDS ROAD KEMPSEY NSW 2440

BOUNDARY

DEVELOPMENT APPLICATION

scale 1 : 200 drawn Author checked Checker 01.02.2023 verified Approver 01.02.2023

approved Approver 01.02.2023 total number of sheets No true north

drawing number DA102 2

revision

|                 | NEW ROOF SECTION 1 | <br>NEW ROOF SECTION 2 | EXISTING ROOF | NEW ROOF SECTION 3 |
|-----------------|--------------------|------------------------|---------------|--------------------|
|                 |                    |                        |               |                    |
|                 |                    |                        |               |                    |
|                 |                    |                        |               |                    |
| 17960           |                    |                        |               |                    |
|                 |                    |                        |               |                    |
| 8500 ROAD LEVEL |                    |                        |               |                    |