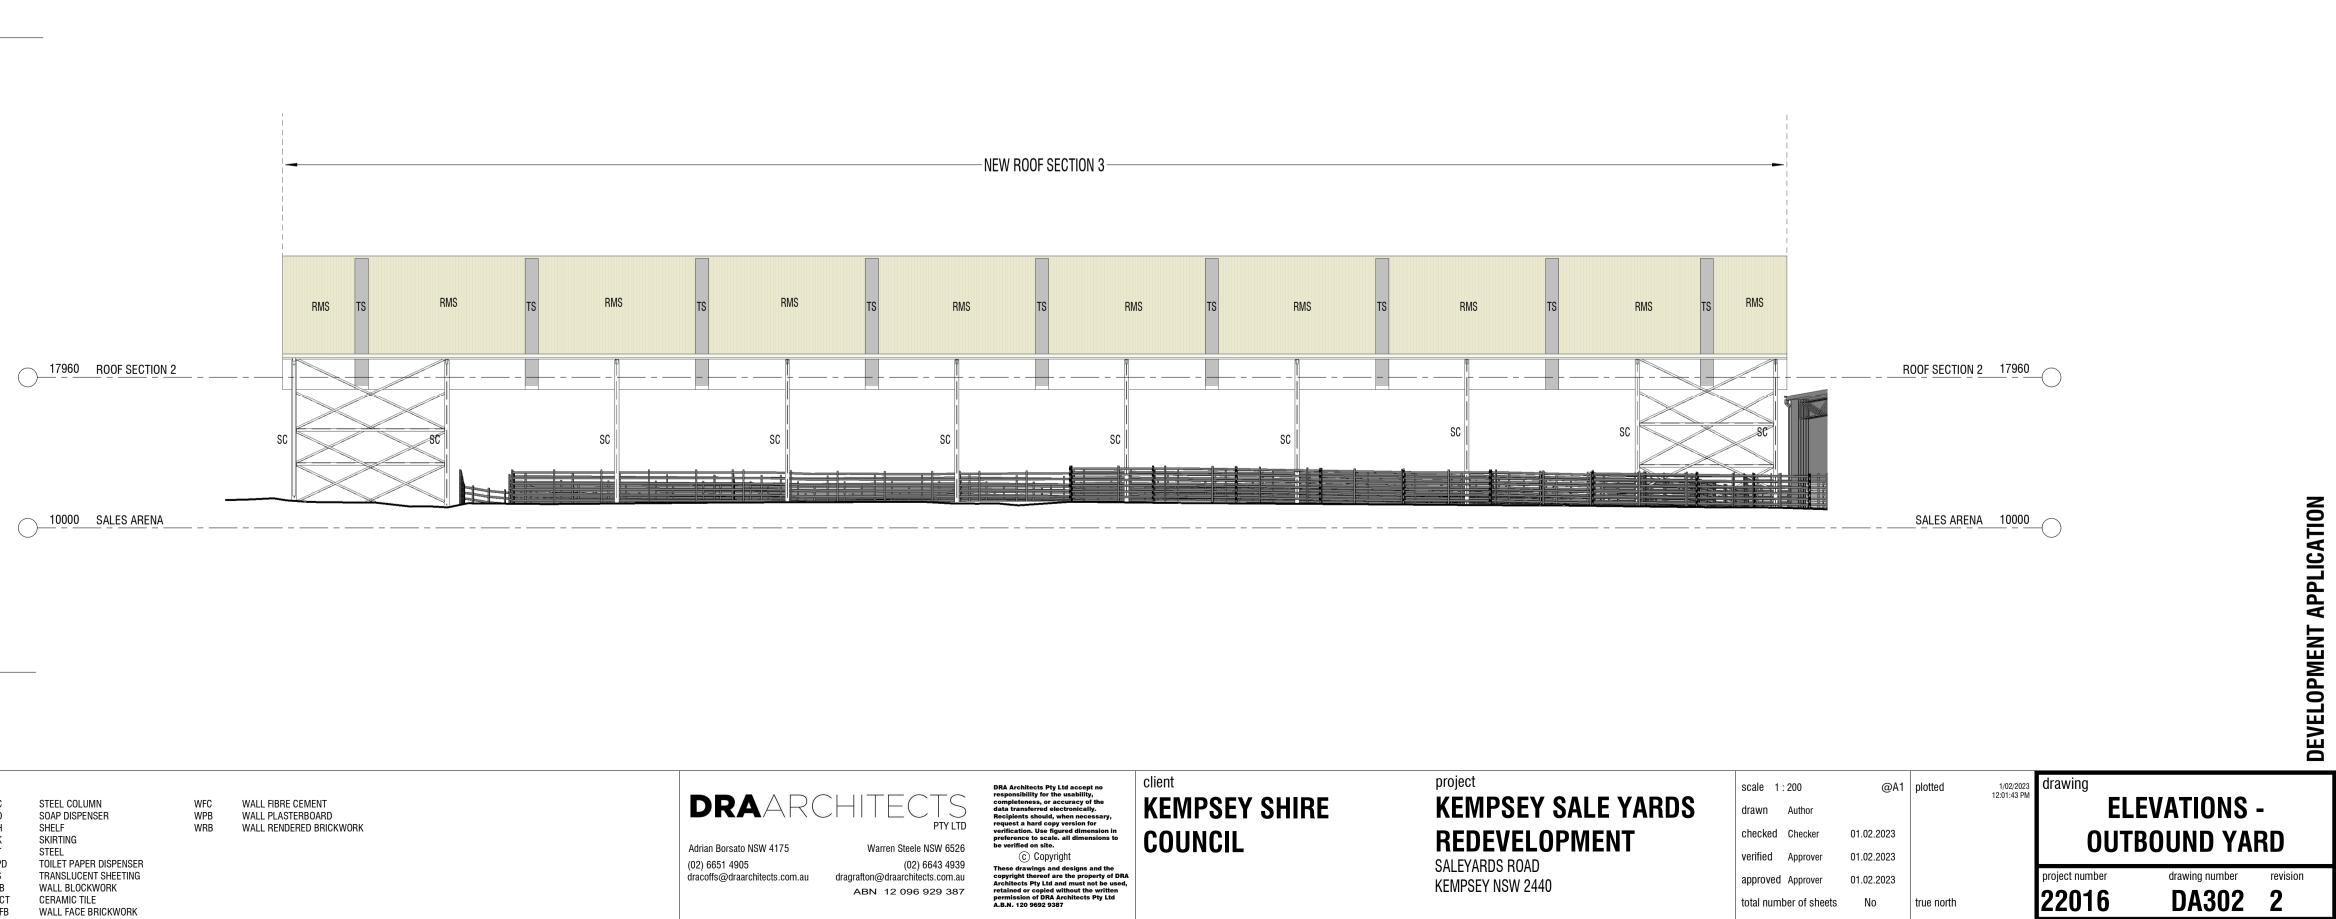

**FLOOR PLAN - OUTBOUND YARD** 

|         | LEGEND |                          |     |                       |     |                        |     |                         |  |  |
|---------|--------|--------------------------|-----|-----------------------|-----|------------------------|-----|-------------------------|--|--|
|         | AGL    | ADJUSTABLE GLAZED LOUVRE | FCT | CERAMIC TILE          | SC  | STEEL COLUMN           | WFC | WALL FIBRE CEMENT       |  |  |
|         | В      | BOLLARD                  | FG  | FIXED GLAZING         | SD  | SOAP DISPENSER         | WPB | WALL PLASTERBOARD       |  |  |
| AB      | B-R    | REMOVABLE BOLLARD        | HR  | HANDRAIL              | SH  | SHELF                  | WRB | WALL RENDERED BRICKWORK |  |  |
| AB      | BAL    | BALUSTRADE               | Mi  | MIRROR                | SK  | SKIRTING               |     |                         |  |  |
| checked | BSN    | BASIN                    | MV  | MICROWAVE             | ST  | STEEL                  |     |                         |  |  |
|         | CTN    | CURTAIN                  | PTD | PAPER TOWEL DISPENSER | TPD | TOILET PAPER DISPENSER |     |                         |  |  |
|         | DP     | DOWNPIPE                 | RH  | ROBE HOOK             | TS  | TRANSLUCENT SHEETING   |     |                         |  |  |
|         | DS     | DISPLAY SCREEN           | RMS | METAL ROOF SHEETING   | WB  | WALL BLOCKWORK         |     |                         |  |  |
|         | DW     | DISHWASHER               | RS  | ROLLER SHUTTER        | WCT | CERAMIC TILE           |     |                         |  |  |
| RD      | EX     | EXISTING                 | RWG | RAINWATER GUTTER      | WFB | WALL FACE BRICKWORK    |     |                         |  |  |

approved Approver 01.02.2023 total number of sheets No true north

drawing number DA102 2

revision

|                 | NEW ROOF SECTION 1 | <br>NEW ROOF SECTION 2 | EXISTING ROOF | NEW ROOF SECTION 3 |
|-----------------|--------------------|------------------------|---------------|--------------------|
|                 |                    |                        |               |                    |
|                 |                    |                        |               |                    |
|                 |                    |                        |               |                    |
| 17960           |                    |                        |               |                    |
|                 |                    |                        |               |                    |
| 8500 ROAD LEVEL |                    |                        |               |                    |

COUNCIL

REDEVELOPMEN SALEYARDS ROAD KEMPSEY NSW 2440

|         |                               |            |            |                          |                |                | DEVELOPMENI |
|---------|-------------------------------|------------|------------|--------------------------|----------------|----------------|-------------|
| E YARDS | scale 1 : 200<br>drawn Author | @A1        | plotted    | 1/02/2023<br>12:01:43 PM | drawing        | VATIONS        |             |
|         | checked Checker               | 01.02.2023 |            |                          |                |                |             |
| INT     | verified Approver             | 01.02.2023 |            |                          | UUIE           | BOUND YA       | אט          |
|         | approved Approver             | 01.02.2023 |            |                          | project number | drawing number | revision    |
|         | total number of sheets        | No         | true north |                          | 22016          | DA302          | 2           |