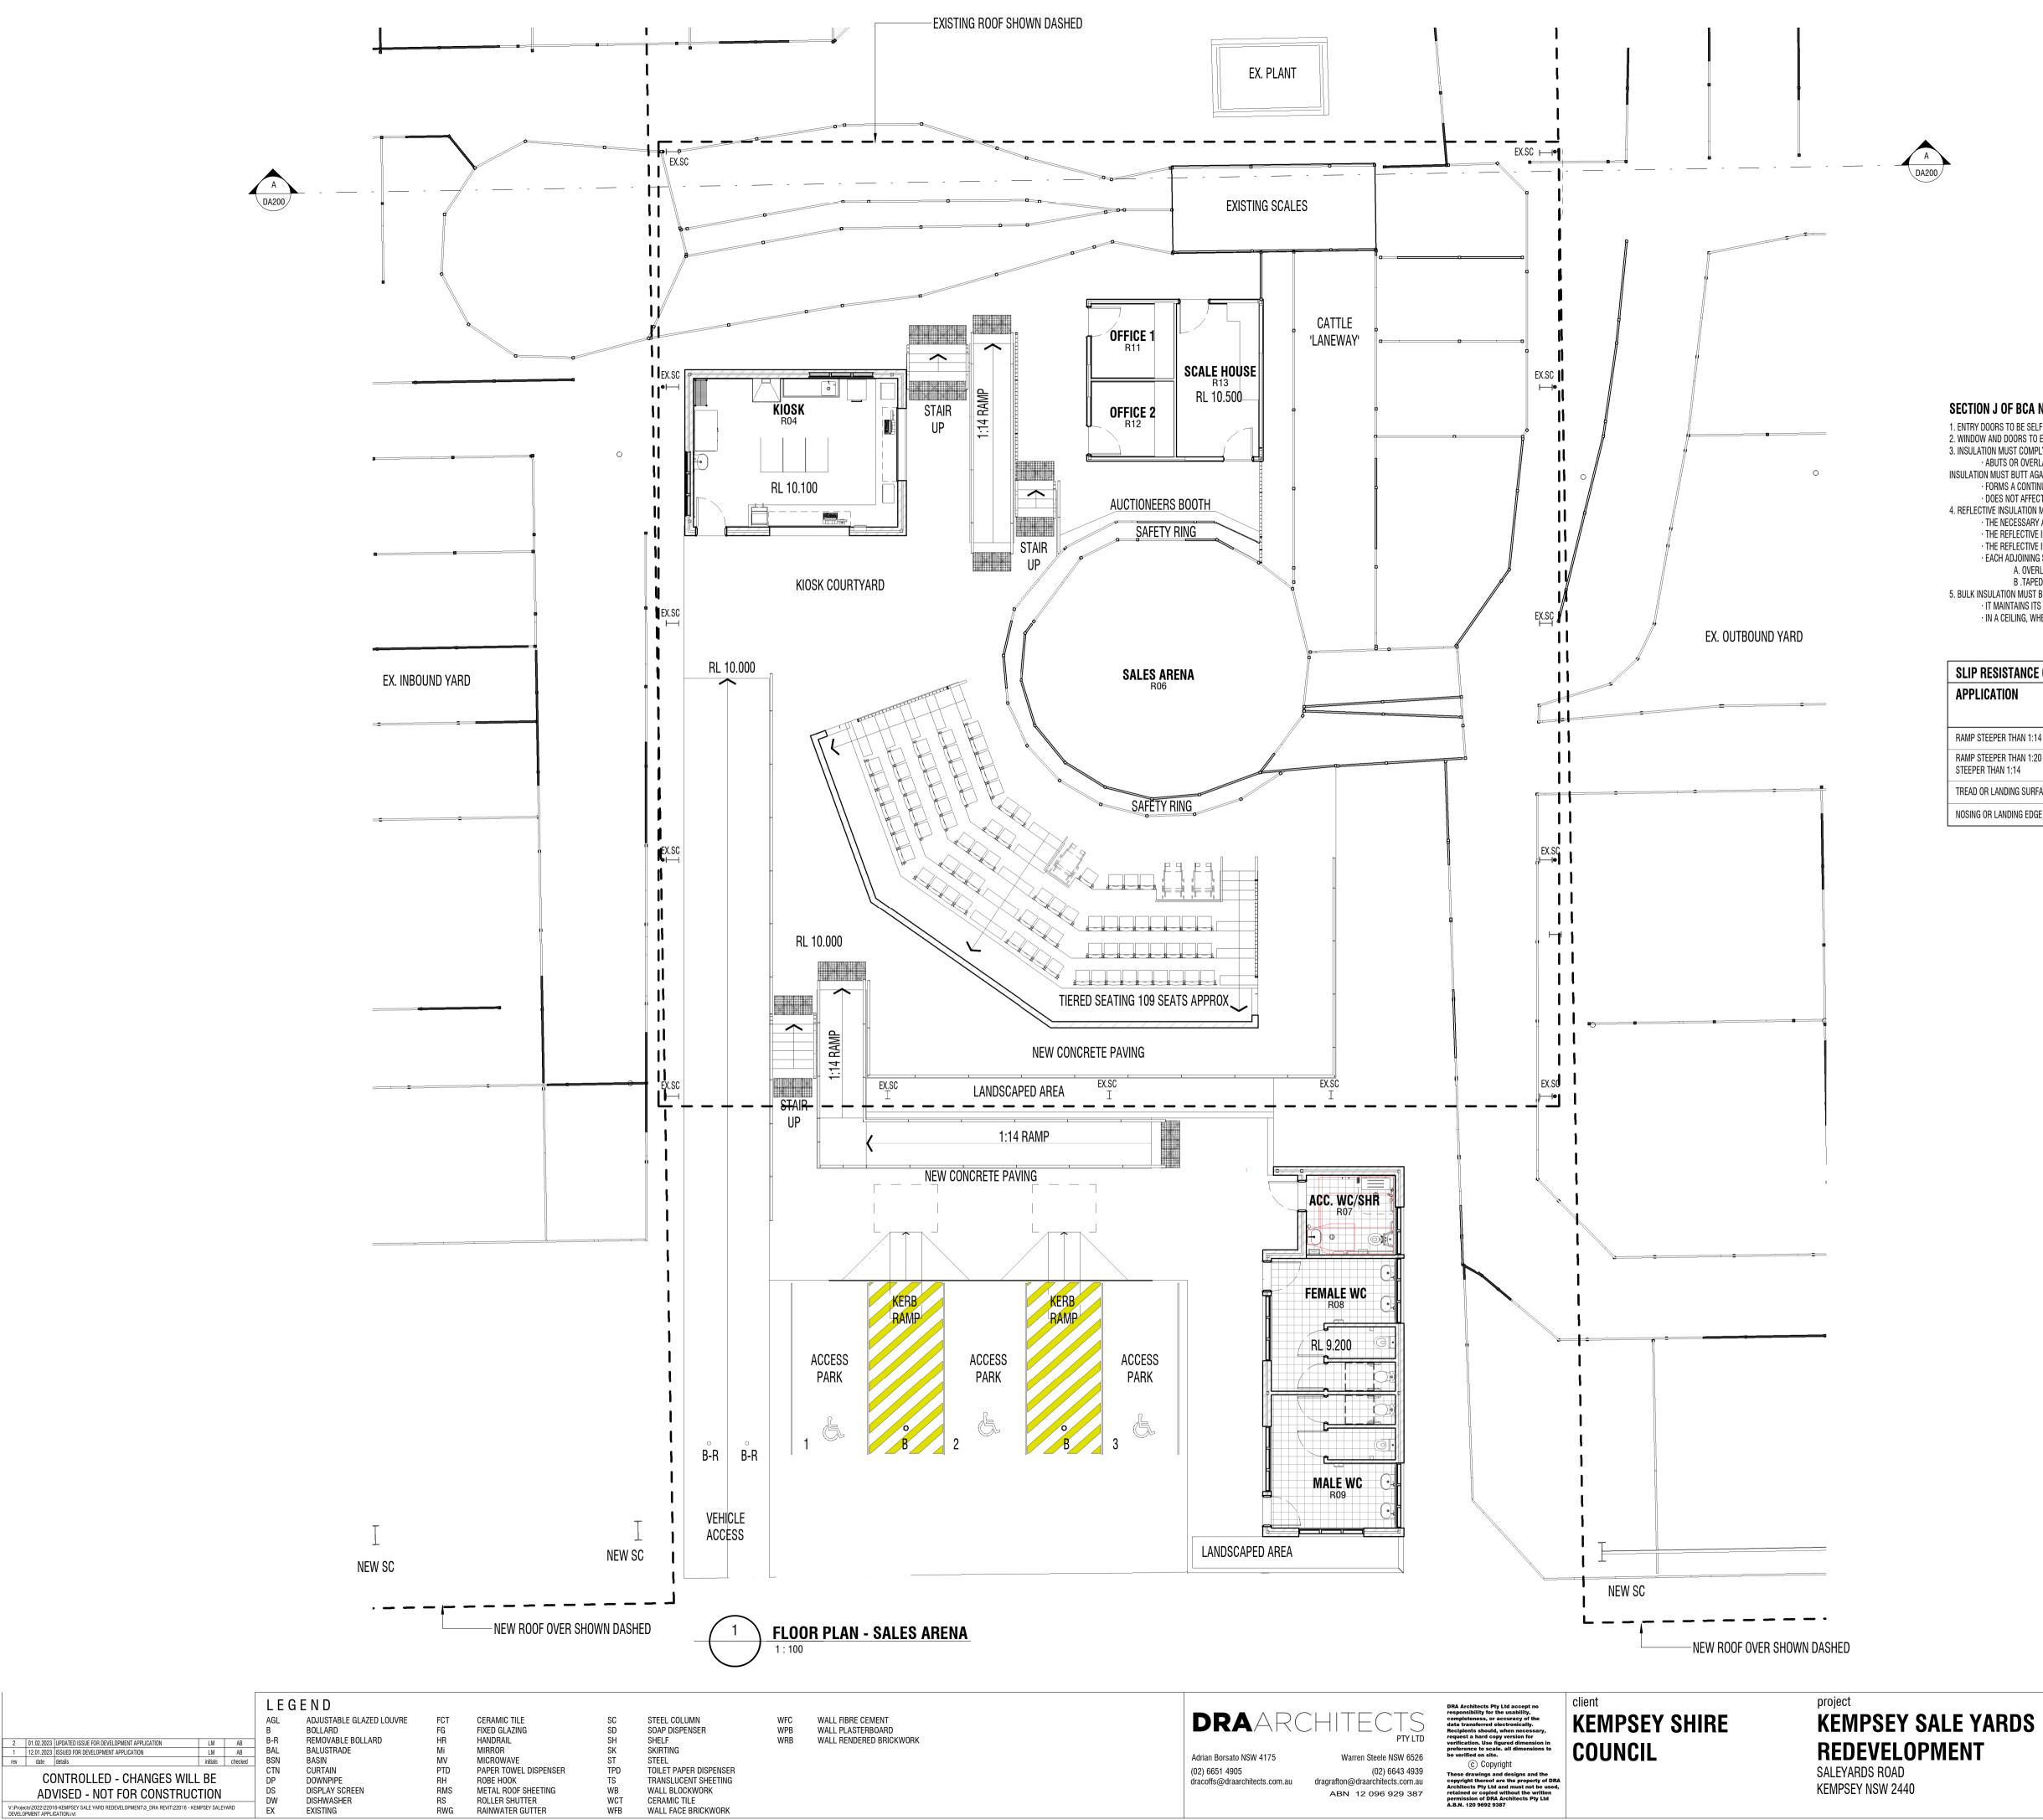

## **SECTION J OF BCA NOTES:**

1. ENTRY DOORS TO BE SELF CLOSING

2. WINDOW AND DOORS TO ENVELOPE OF CIRCULATION SPACES TO BE FITTED WITH SEALS. (EXCEPT FOR WINDOWS COMPLYING WITH AS 2047) 3. INSULATION MUST COMPLY WITH AS/NZS 4859.1 AND BE INSTALLED SO THAT IT -

- · ABUTS OR OVERLAPS ADJOINING INSULATION OTHER THAN AT SUPPORTING MEMBERS SUCH AS STUDS, NOGGINS, JOISTS, FURRING CHANNELS AND THE LIKE WHERE THE INSULATION MUST BUTT AGAINST THE MEMBER
- · FORMS A CONTINUOUS BARRIER WITH CEILINGS, WALLS, BULKHEADS, FLOORS OR THE LIKE THAT INHERENTLY CONTRIBUTE TO THE THERMAL BARRIER
- · DOES NOT AFFECT THE SAFE OR EFFECTIVE OPERATION OF A SERVICE OR FITTING 4. REFLECTIVE INSULATION MUST BE INSTALLED WITH
  - THE NECESSARY AIRSPACE TO ACHIEVE THE REQUIRED R-VALUE BETWEEN A REFLECTIVE SIDE OF THE REFLECTIVE INSULATION AND A BUILDING LINING OR CLADDING · THE REFLECTIVE INSULATION CLOSELY FITTED AGAINST ANY PENETRATION, DOOR OR WINDOW OPENING
  - THE REFLECTIVE INSULATION ADEQUATELY SUPPORTED BY FRAMING MEMBERS
  - · EACH ADJOINING SHEET OF ROLL MEMBRANE BEING A. OVERLAPPED NOT LESS THAN 50mm OR
  - **B**.TAPED TOGETHER
- 5. BULK INSULATION MUST BE INSTALLED SO THAT
  - IT MAINTAINS ITS POSITION AND THICKNESS, OTHER WHERE IT CROSSES ROOF BATTENS, WATER PIPES, ELECTRICAL CABLING OR THE LIKE · IN A CEILING, WHERE THERE IS NO BULK INSULATION OR REFLECTIVE INSULATION IN THE WALL BENEATH, IT OVERLAPS THE WALL BY NOT LESS THAN 50mm.

| LIP RESISTANCE CLASSIFICATION                     |            |           |  |  |  |  |
|---------------------------------------------------|------------|-----------|--|--|--|--|
| PPLICATION                                        | SURFACE CO | NDITIONS  |  |  |  |  |
|                                                   | DRY        | WET       |  |  |  |  |
| AMP STEEPER THAN 1:14                             | P4 OR R11  | P5 OR R12 |  |  |  |  |
| AMP STEEPER THAN 1:20 BUT NOT<br>TEEPER THAN 1:14 | P3 OR R10  | P4 OR R11 |  |  |  |  |
| READ OR LANDING SURFACE                           | P3 OR R10  | P4 OR R11 |  |  |  |  |
| OSING OR LANDING EDGE STRIP                       | P3         | P4        |  |  |  |  |