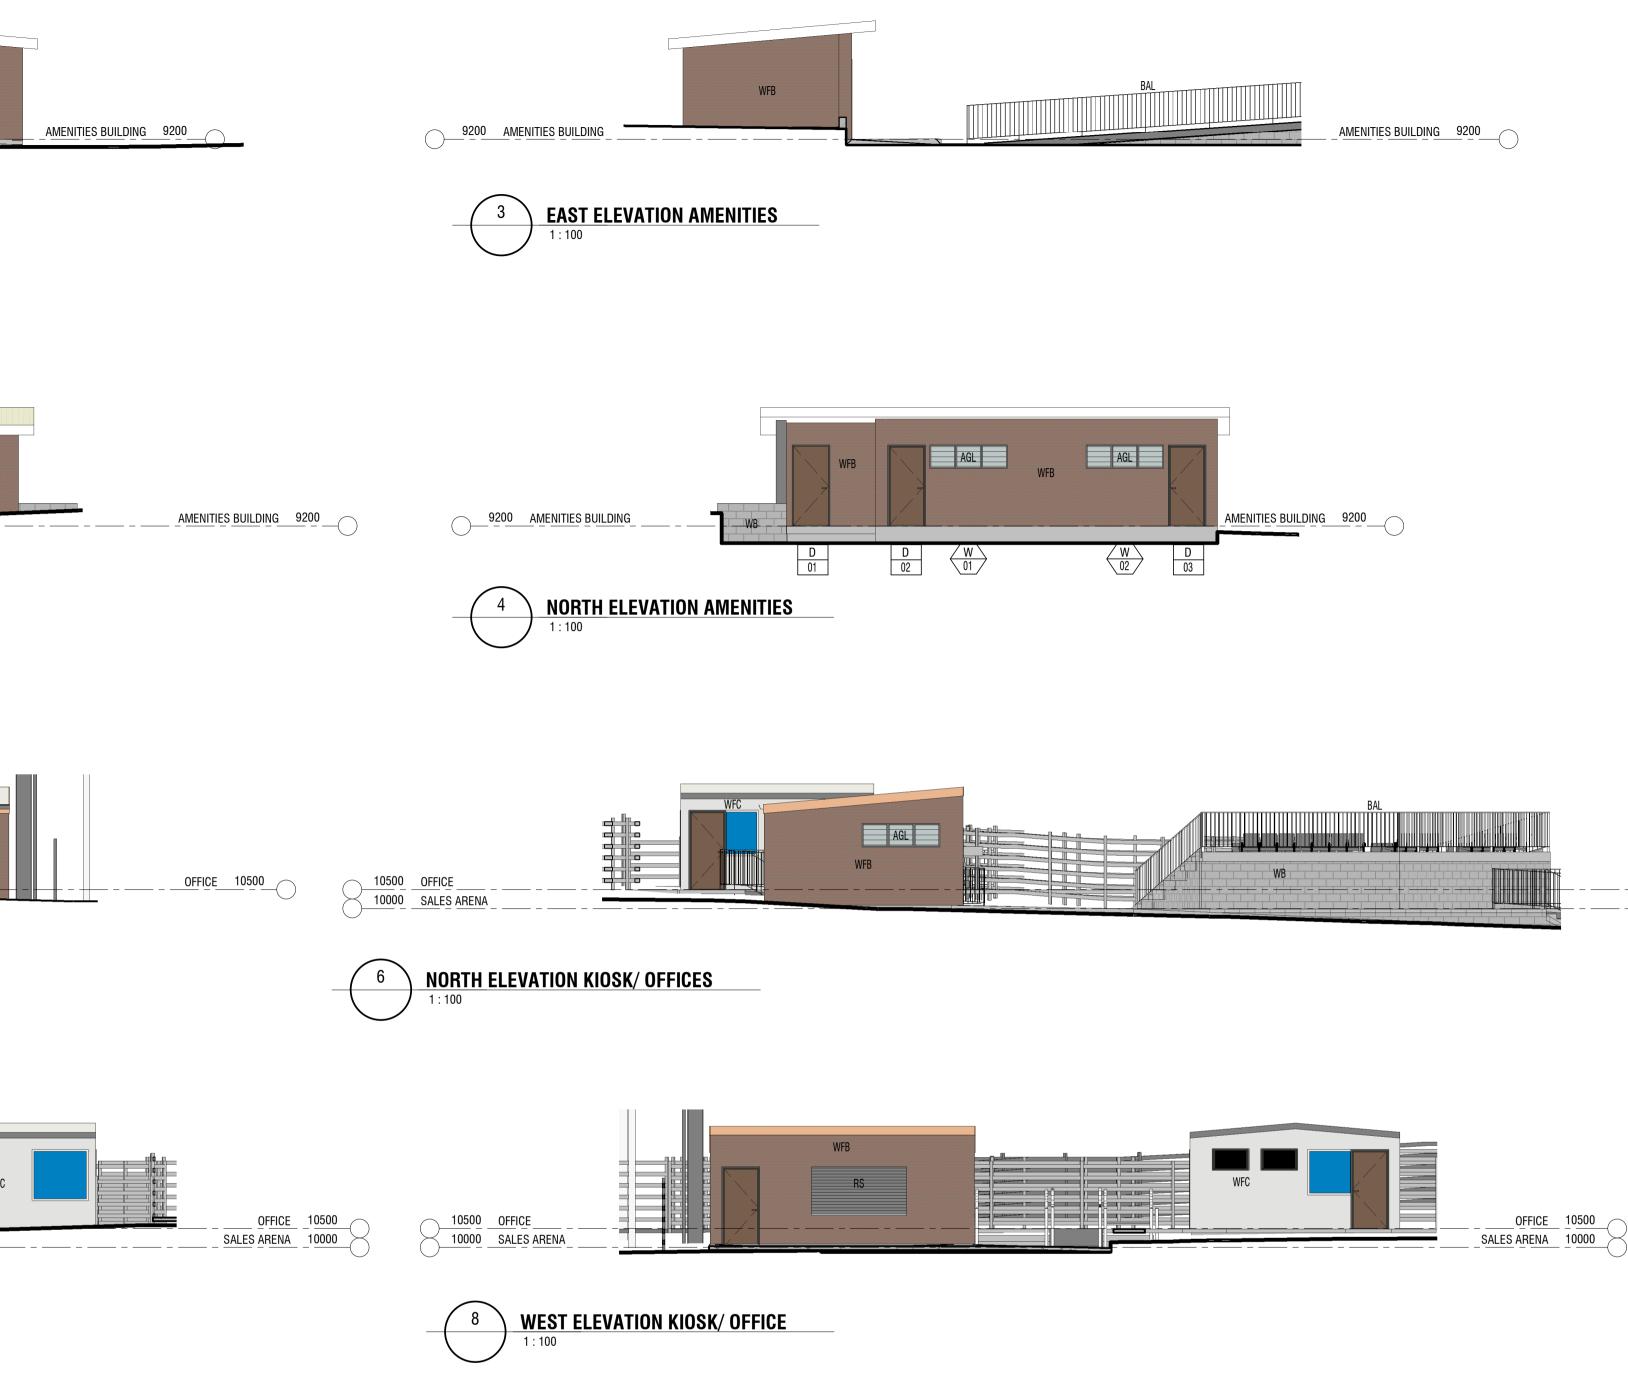

|                                                                                                                                                                                                                                                                                                                                                                                                                                            | <u>9200</u>                                                                                                                                                 | AMENITIES BUILDING<br>1<br>UNDERSTIEND<br>1 : 100                                      |                     | ITIES              | WFB                 |
|--------------------------------------------------------------------------------------------------------------------------------------------------------------------------------------------------------------------------------------------------------------------------------------------------------------------------------------------------------------------------------------------------------------------------------------------|-------------------------------------------------------------------------------------------------------------------------------------------------------------|----------------------------------------------------------------------------------------|---------------------|--------------------|---------------------|
|                                                                                                                                                                                                                                                                                                                                                                                                                                            |                                                                                                                                                             | 9200 AMENITIES BUILDIN                                                                 | G<br>ELEVATION AMEN | WFB<br>NITIES      | S                   |
| 10500 OFFICE                                                                                                                                                                                                                                                                                                                                                                                                                               | ATION KIOSK/OFFICES                                                                                                                                         |                                                                                        |                     |                    | AGL                 |
| $\frac{10500}{10000} \xrightarrow{\text{OFFICE}}_{\text{SALES ARENA}} = \frac{10500}{7}$                                                                                                                                                                                                                                                                                                                                                   | SOUTH ELEVATION KIOS                                                                                                                                        |                                                                                        |                     |                    | WFB WFC             |
|                                                                                                                                                                                                                                                                                                                                                                                                                                            | 1 : 100                                                                                                                                                     |                                                                                        |                     |                    |                     |
| 2       01.02.2023       UPDATED ISSUE FOR DEVELOPMENT APPLICATION       LM       AB         1       12.01.2023       ISSUED FOR DEVELOPMENT APPLICATION       LM       AB         1       12.01.2023       ISSUED FOR DEVELOPMENT APPLICATION       LM       AB         rev       date       details       initials       checked       CTN         CONTROLLED - CHANGES WILL BE         ADVISED - NOT FOR CONSTRUCTION       DP       DS | GEND<br>ADJUSTABLE GLAZED LOUVRE FCT<br>BOLLARD FG<br>REMOVABLE BOLLARD HR<br>BALUSTRADE MI<br>BASIN MV<br>CURTAIN PTD<br>DOWNPIPE RH<br>DISPLAY SCREEN RMS | Fixed Glazing<br>Handrail<br>Mirror<br>Microwave<br>Paper Towel Dispenser<br>Robe Hook | TS TRANSLU          | SPENSER WPE<br>WRE | B WALL PLASTERBOARD |

DEVELOPMENT APPLICATION

|       | scale 1 : 100          | @A1        | plotted    | 1/02/2023<br>12:01:47 PM | drawing        |                |          |
|-------|------------------------|------------|------------|--------------------------|----------------|----------------|----------|
| YARDS | drawn Author           |            |            |                          | ELEVAT         | 'IONS - KIO    | SK &     |
| NT    | checked Checker        | 01.02.2023 |            |                          | Δ              | MENITIES       |          |
|       | verified Approver      | 01.02.2023 |            |                          | A              |                |          |
|       | approved Approver      | 01.02.2023 |            |                          | project number | drawing number | revision |
|       | total number of sheets | No         | true north |                          | 22016          | DA303          | 2        |